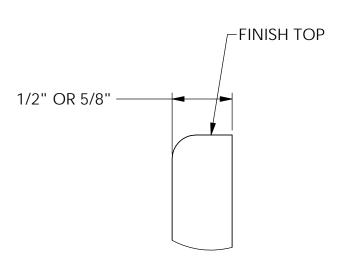

UNLESS OTHERWISE SPECIFIED DIMENSIONS SHOWN ARE ROUNDED TO THE CLOSEST FRACTION ± 1/16"

DRAWING SCALE: NOT TO SCALE

FABRICATION TOLERANCE: ± 1/8"

TYPE "C" BULL NOSE TOP

6" X 24" NOMINAL

| CUSTOMER SIGNATURE REQUIRED |
|-----------------------------|
| APPROVED:                   |
| DATE:                       |