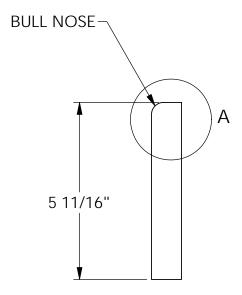

| 23 13/16"   |
|-------------|
|             |
| FINISH FACE |

QUANTITY NEEDED: \_\_\_\_\_\_PIECES

COLOR NEEDED: \_\_\_\_\_

LEFT OUTCORNTER:

RIGHT OUTCORNER: \_\_\_\_\_

(1) ELEVATION VIEW

(2) SECTION

DETAIL A SCALE 1:1

UNLESS OTHERWISE SPECIFIED DIMENSIONS SHOWN ARE ROUNDED TO THE CLOSEST FRACTION ± 1/16"

DRAWING SCALE: NOT TO SCALE

FABRICATION TOLERANCE: ± 1/8"

TYPE "C" BULL NOSE TOP

6" X 24" NOMINAL

| CUSTOMER SIGNATURE REQUIRED |
|-----------------------------|
| APPROVED:                   |
| DATE:                       |