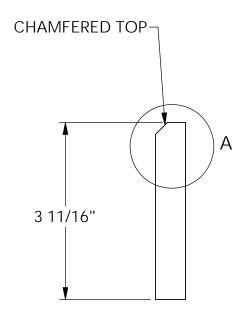

UNLESS OTHERWISE SPECIFIED DIMENSIONS SHOWN ARE ROUNDED TO THE CLOSEST FRACTION ± 1/16"

DRAWING SCALE: NOT TO SCALE

FABRICATION TOLERANCE: ± 1/8"

TYPE "D"
CHAMFERED TOP

4" X 24" NOMINAL

| CUSTOMER SIGNATURE REQUIRED                                |
|------------------------------------------------------------|
| APPROVED:                                                  |
| DATE:                                                      |
| (SIGNATURE ABOVE ILLUSTRATES YOU HAVE REVIEWED ALL ASPECTS |