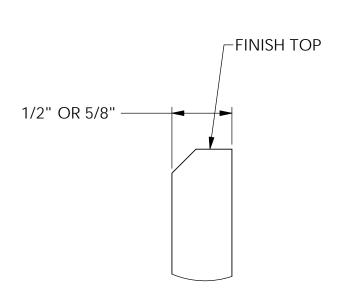

DETAIL A SCALE 1 : 1

| *           |  |  |
|-------------|--|--|
| WAUSAU TILE |  |  |

P.O. BOX 1520, WAUSAU, WI 54402-1520 800-388-8728 EMAIL: WTILE@WAUSAUTILE.COM WEBSITE: WWW.WAUSAUTILE.COM

| REVISIONS |    |      |      |  |  |
|-----------|----|------|------|--|--|
|           | BY | DATE | NOTE |  |  |
| 1         | -  |      | -    |  |  |
| 2         | -  |      | -    |  |  |
| 3         | -  |      | -    |  |  |
| 4         | -  |      | -    |  |  |
| 5         |    |      |      |  |  |

UNLESS OTHERWISE SPECIFIED DIMENSIONS SHOWN ARE ROUNDED TO THE CLOSEST FRACTION ± 1/16"

DRAWING SCALE: NOT TO SCALE

FABRICATION TOLERANCE: ± 1/8"

TYPE "D"
CHAMFERED TOP

4" X 24" NOMINAL

| CUSTOMER SIGNATURE REQUIRED                                |
|------------------------------------------------------------|
| APPROVED:                                                  |
| DATE:                                                      |
| (SIGNATURE ABOVE ILLUSTRATES YOU HAVE REVIEWED ALL ASPECTS |