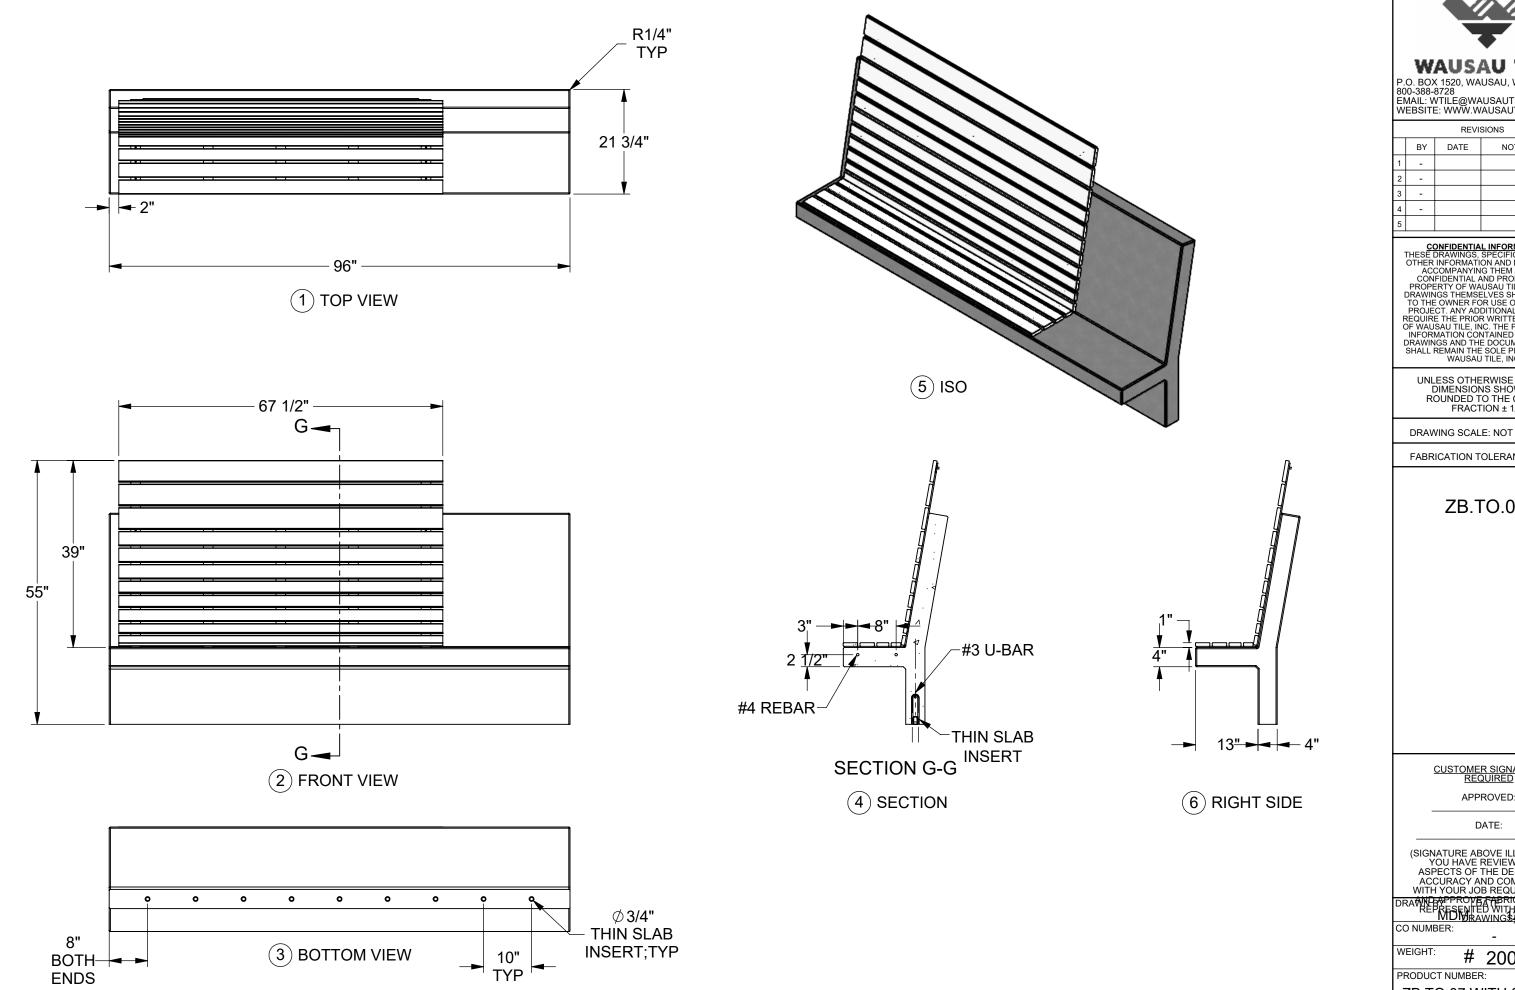

UNLESS OTHERWISE SPECIFIED DIMENSIONS SHOWN ARE ROUNDED TO THE CLOSEST FRACTION ± 1/16"

DRAWING SCALE: NOT TO SCALE

FABRICATION TOLERANCE: ± 1/8"

ZB.TO.07

CUSTOMER SIGNATURE REQUIRED

(SIGNATURE ABOVE ILLUSTRATES
YOU HAVE REVIEWED ALL
ASPECTS OF THE DESIGN FOR
ACCURACY AND COMPLIANCE
WITH YOUR JOB REQUIREMENTS

# 2006

ZB.TO.07.WITH.SEATS