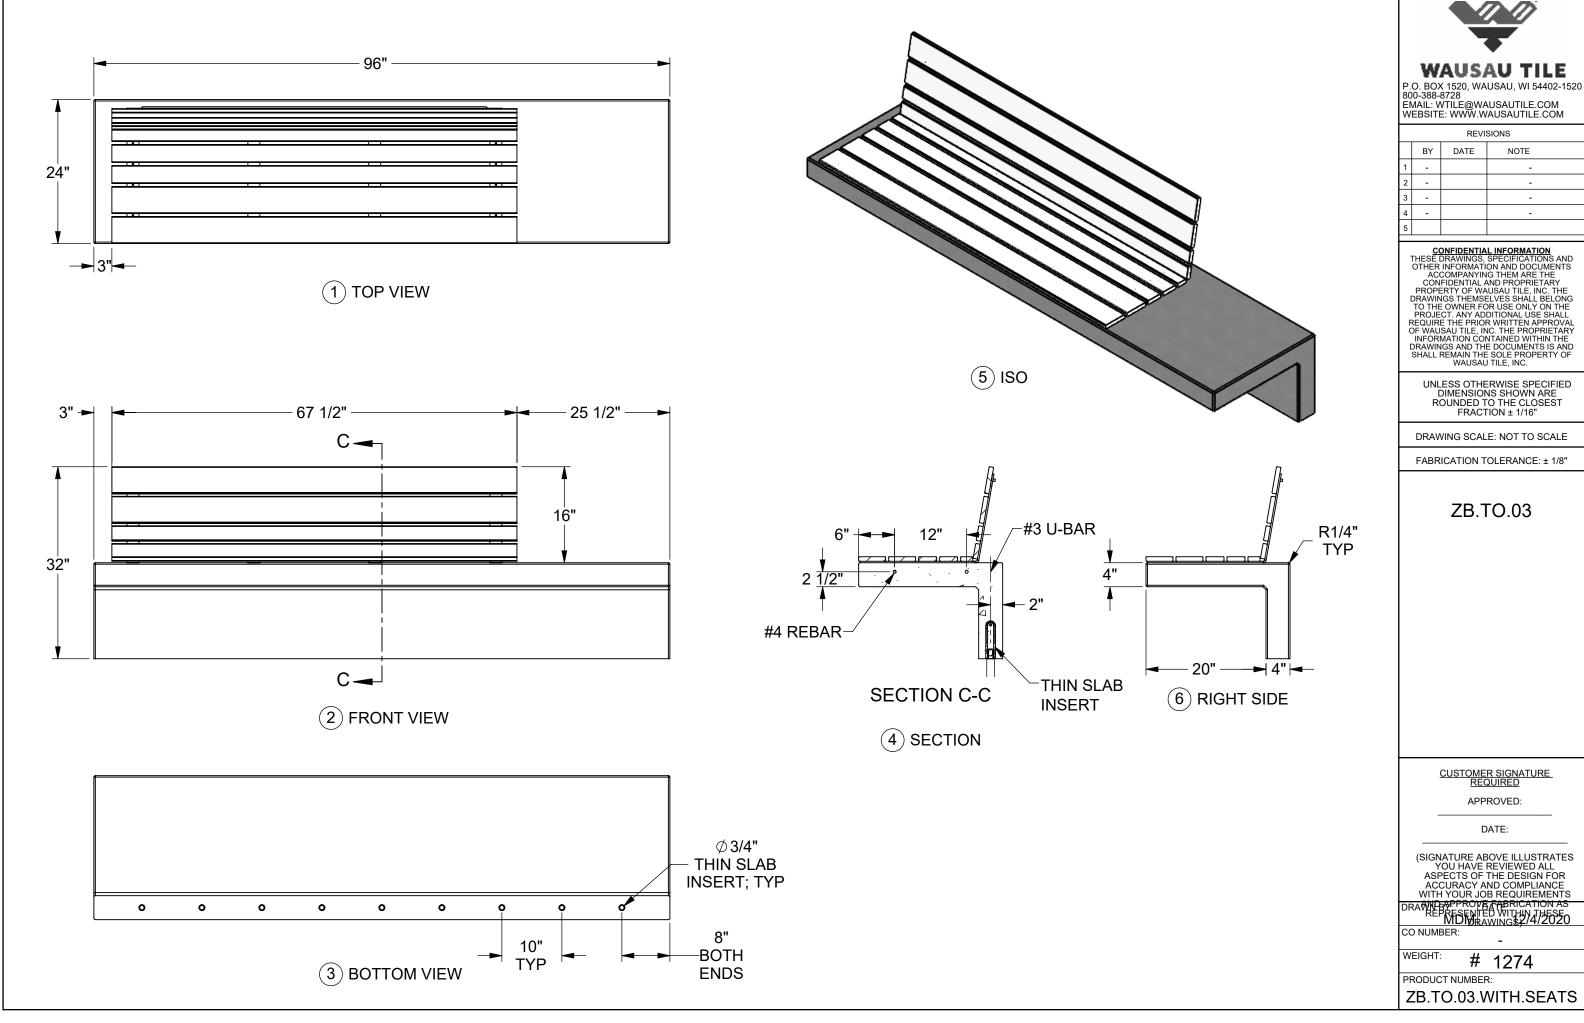

UNLESS OTHERWISE SPECIFIED DIMENSIONS SHOWN ARE ROUNDED TO THE CLOSEST FRACTION ± 1/16"

DRAWING SCALE: NOT TO SCALE

FABRICATION TOLERANCE: ± 1/8"

(SIGNATURE ABOVE ILLUSTRATES
YOU HAVE REVIEWED ALL
ASPECTS OF THE DESIGN FOR
ACCURACY AND COMPLIANCE
WITH YOUR JOB REQUIREMENTS