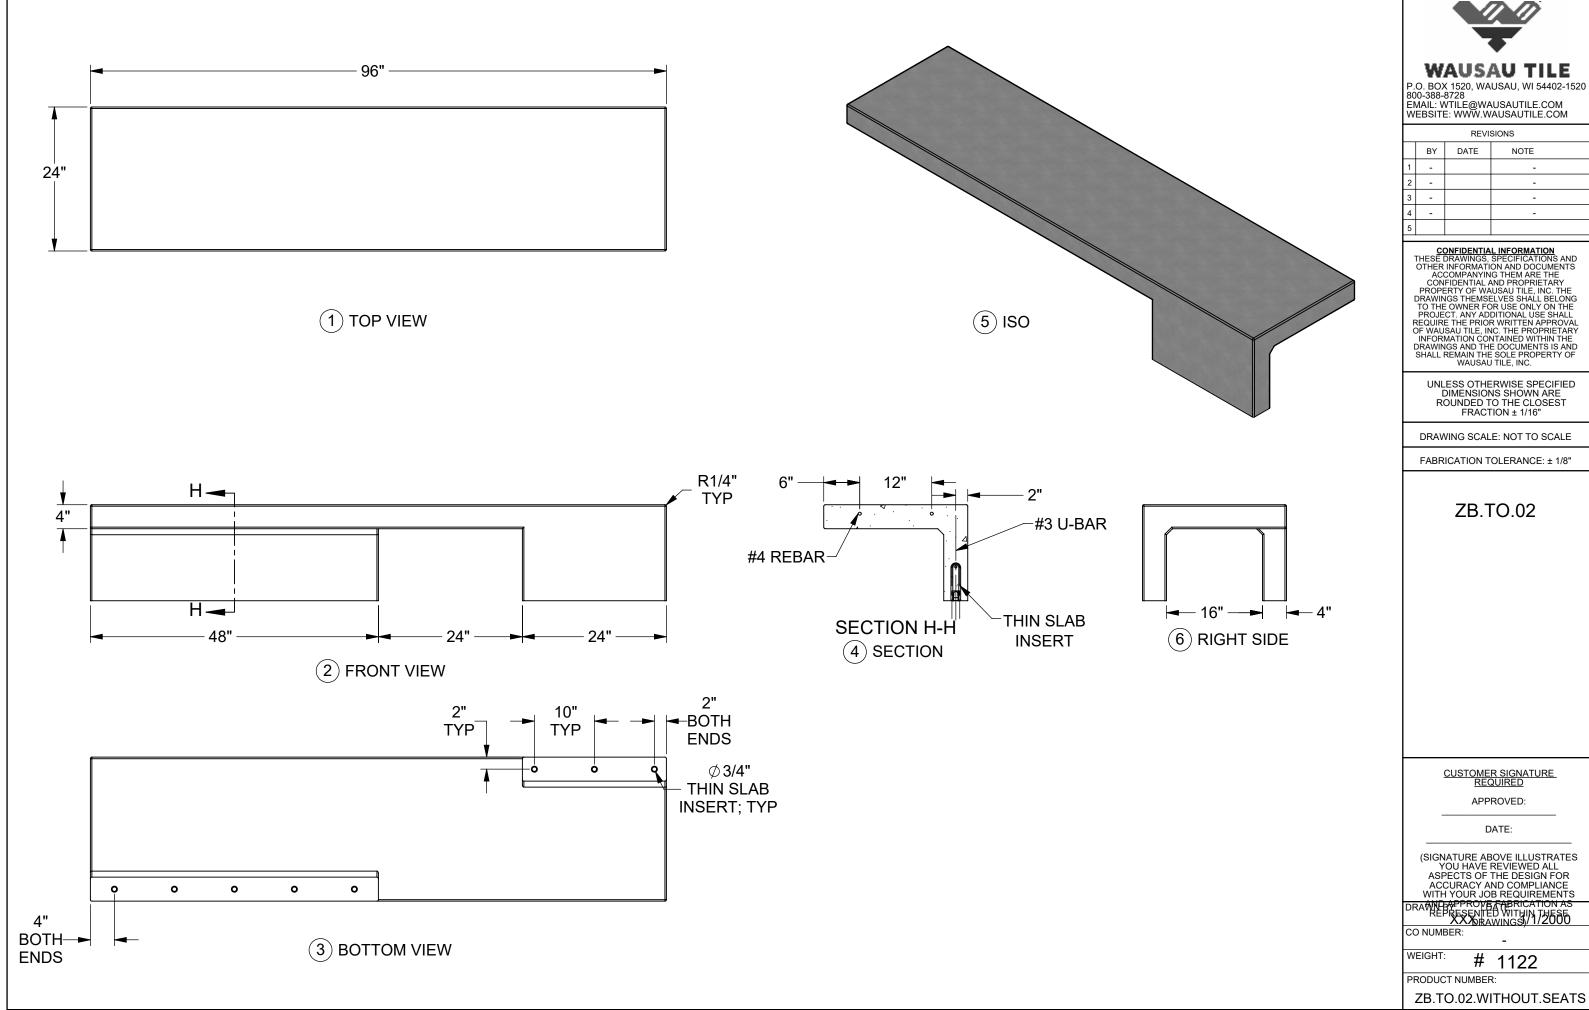

UNLESS OTHERWISE SPECIFIED DIMENSIONS SHOWN ARE ROUNDED TO THE CLOSEST FRACTION ± 1/16"

DRAWING SCALE: NOT TO SCALE

FABRICATION TOLERANCE: ± 1/8"

(SIGNATURE ABOVE ILLUSTRATES
YOU HAVE REVIEWED ALL
ASPECTS OF THE DESIGN FOR
ACCURACY AND COMPLIANCE
WITH YOUR JOB REQUIREMENTS