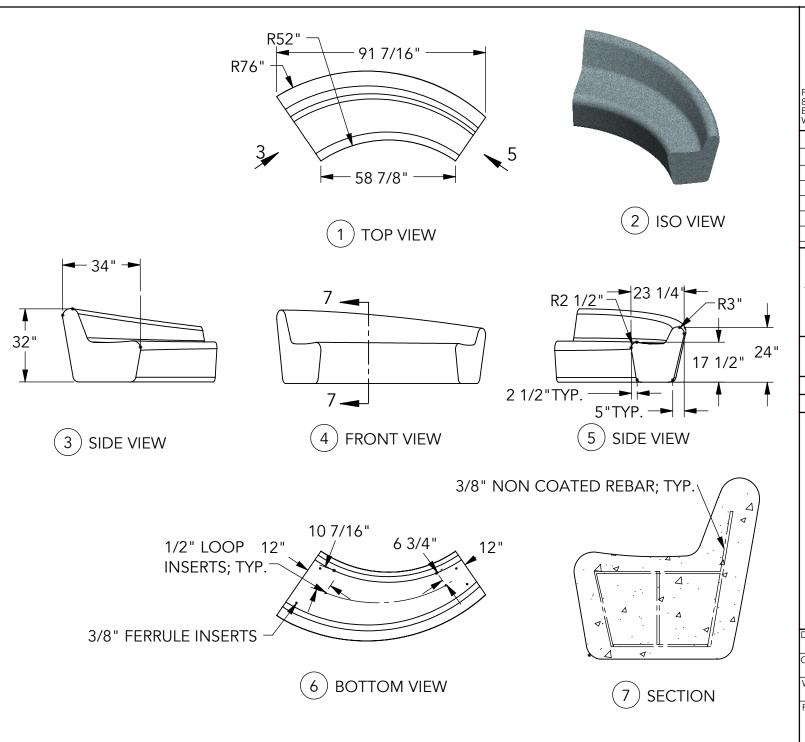

UNLESS OTHERWISE SPECIFIED DIMENSIONS SHOWN ARE ROUNDED TO THE CLOSEST FRACTION ± 1/16"

PROPERTY OF WAUSAU TILE, INC.

DRAWING SCALE: NOT TO SCALE

FABRICATION TOLERANCE: ± 1/8"

IN & OUT

DRAWN BY: DATE: SKD 7/10/2020

CO NUMBER:

WEIGHT: 3,661 LBS

PRODUCT NUMBER:

ZB.IO.01