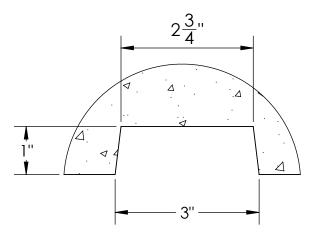

UNLESS OTHERWISE SPECIFIED DIMENSIONS SHOWN ARE ROUNDED TO THE CLOSEST FRACTION ± 1/16"

DRAWING SCALE: NOT TO SCALE

FABRICATION TOLERANCE: ± 1/8"

ZB.GL.05\_MOLD

| CUSTOMER SIGNATURE REQUIRED |
|-----------------------------|
|-----------------------------|