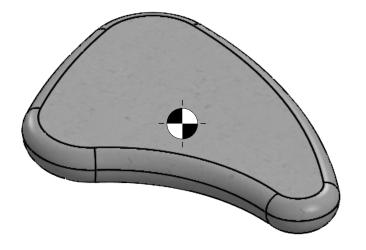

UNLESS OTHERWISE SPECIFIED DIMENSIONS SHOWN ARE ROUNDED TO THE CLOSEST FRACTION ± 1/16"

DRAWING SCALE: NOT TO SCALE

FABRICATION TOLERANCE: ± 1/8"

ZB.GL.05\_MOLD

| CUSTOMER SIGNATURE REQUIRED |
|-----------------------------|
|-----------------------------|