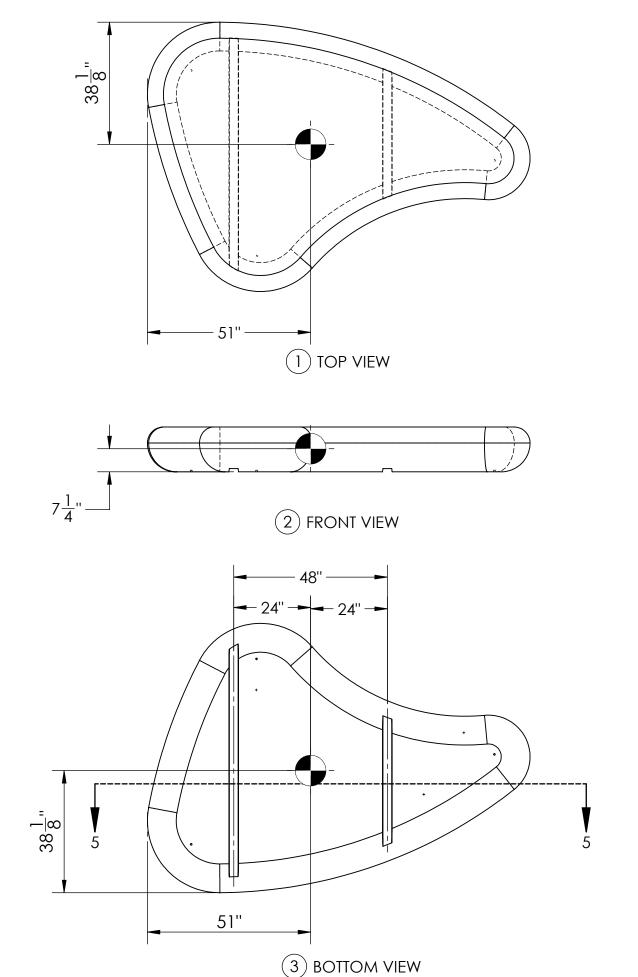

UNLESS OTHERWISE SPECIFIED DIMENSIONS SHOWN ARE ROUNDED TO THE CLOSEST FRACTION ± 1/16"

DRAWING SCALE: NOT TO SCALE

FABRICATION TOLERANCE: ± 1/8"

ZB.GL.05\_MOLD

| CUSTOMER SIGNATURE REQUIRED |
|-----------------------------|
|-----------------------------|