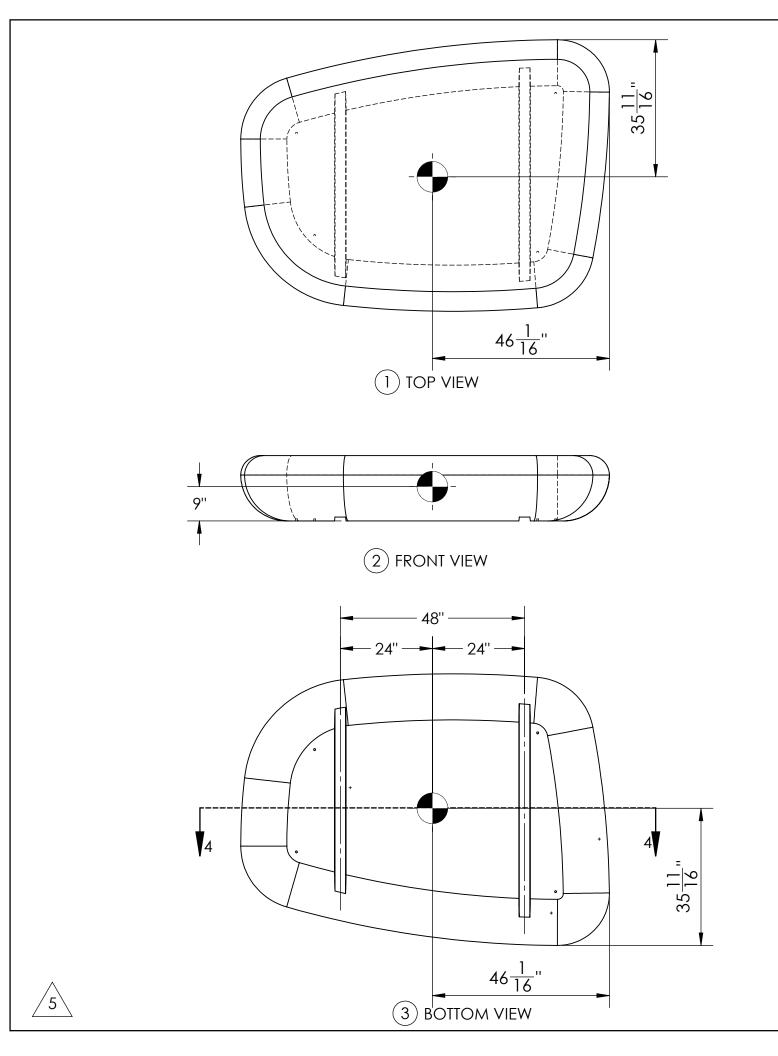

UNLESS OTHERWISE SPECIFIED DIMENSIONS SHOWN ARE ROUNDED TO THE CLOSEST FRACTION ± 1/16"

DRAWING SCALE: NOT TO SCALE

FABRICATION TOLERANCE: ± 1/8"

ZB.GL.04\_MOLD

| CUSTOMER SIGNATURE REQUIRED |
|-----------------------------|
|-----------------------------|