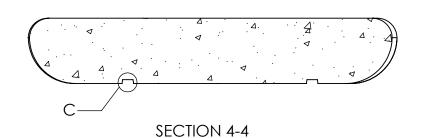

UNLESS OTHERWISE SPECIFIED DIMENSIONS SHOWN ARE ROUNDED TO THE CLOSEST FRACTION ± 1/16"

DRAWING SCALE: NOT TO SCALE

FABRICATION TOLERANCE: ± 1/8"

ZB.GL.04\_MOLD

| CUSTOMER SIGNATURE REQUIRED |
|-----------------------------|
|-----------------------------|