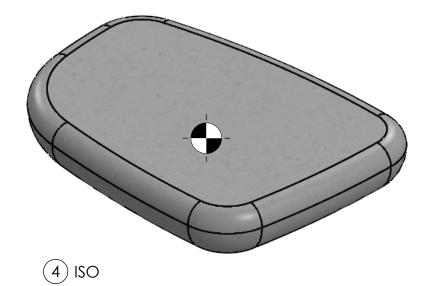

UNLESS OTHERWISE SPECIFIED DIMENSIONS SHOWN ARE ROUNDED TO THE CLOSEST FRACTION ± 1/16"

DRAWING SCALE: NOT TO SCALE

FABRICATION TOLERANCE: ± 1/8"

ZB.GL.04\_MOLD

| CUSTOMER SIGNATURE REQUIRED |
|-----------------------------|
|-----------------------------|