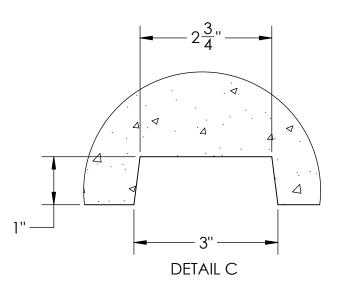

UNLESS OTHERWISE SPECIFIED DIMENSIONS SHOWN ARE ROUNDED TO THE CLOSEST FRACTION ± 1/16"

DRAWING SCALE: NOT TO SCALE

FABRICATION TOLERANCE: ± 1/8"

ZB.GL.04\_MOLD

| CUSTOMER SIGNATURE REQUIRED |
|-----------------------------|
|-----------------------------|