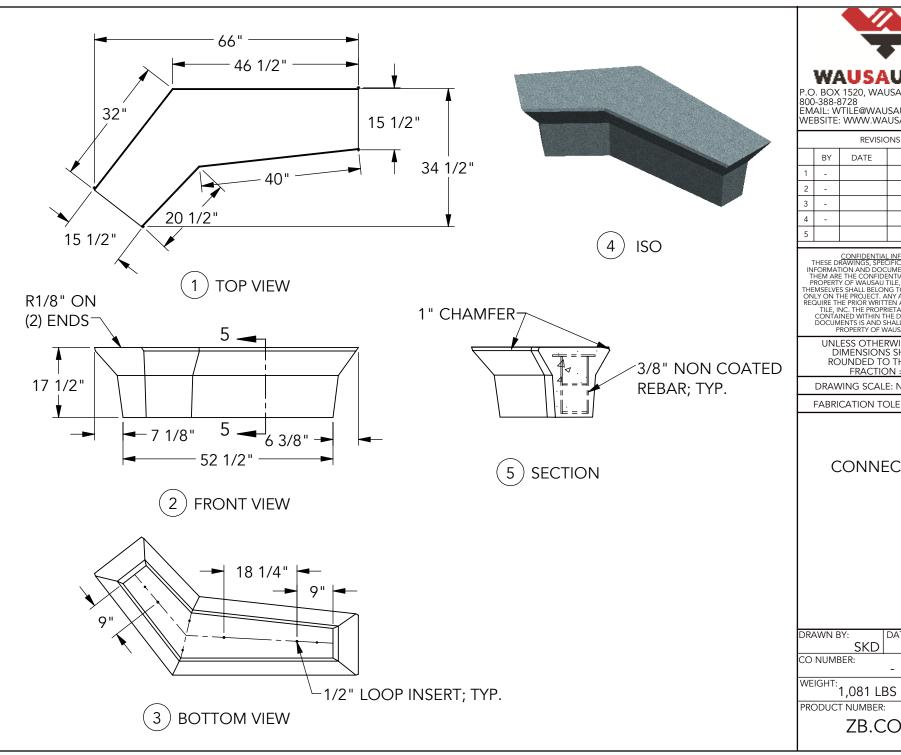

> UNLESS OTHERWISE SPECIFIED DIMENSIONS SHOWN ARE ROUNDED TO THE CLOSEST FRACTION ± 1/16"

DRAWING SCALE: NOT TO SCALE

FABRICATION TOLERANCE: ± 1/8"

CONNECTIVITY

DATE: **SKD** 8/20/2020

**ZB.CO.01**