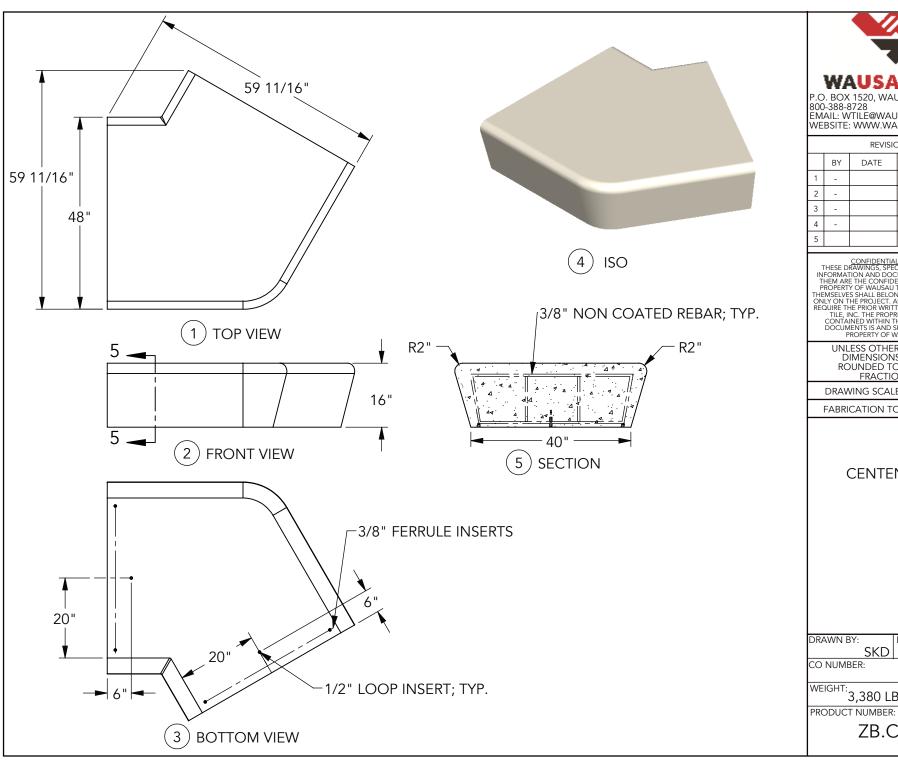

> UNLESS OTHERWISE SPECIFIED DIMENSIONS SHOWN ARE ROUNDED TO THE CLOSEST FRACTION ± 1/16"

DRAWING SCALE: NOT TO SCALE

FABRICATION TOLERANCE: ± 1/8"

**CENTENAIRE** 

DRAWN BY: DATE: SKD 7/29/2020

CO NUMBER:

WEIGHT: 3,380 LBS