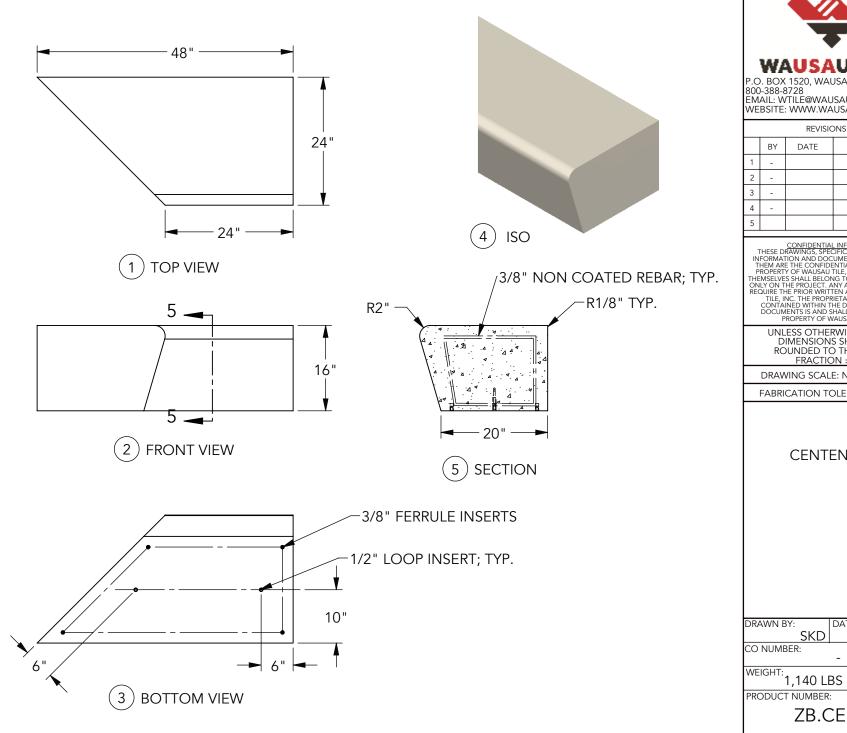

> UNLESS OTHERWISE SPECIFIED DIMENSIONS SHOWN ARE ROUNDED TO THE CLOSEST FRACTION ± 1/16"

DRAWING SCALE: NOT TO SCALE

FABRICATION TOLERANCE: ± 1/8"

**CENTENAIRE** 

DRAWN BY: DATE: SKD 7/29/2020

PRODUCT NUMBER:

**ZB.CE.09**