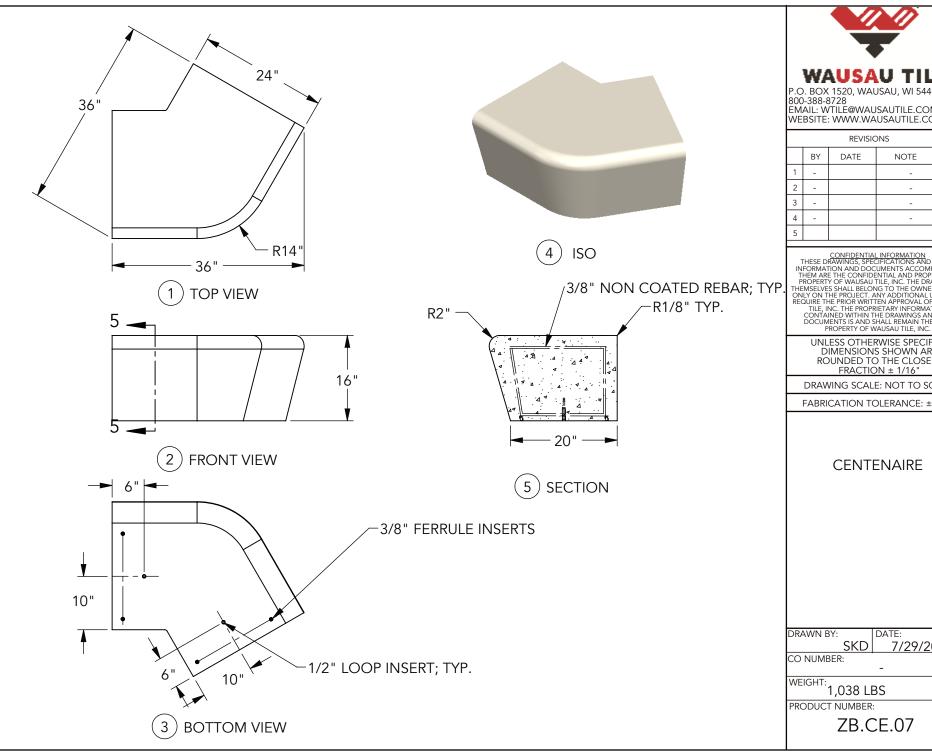

UNLESS OTHERWISE SPECIFIED DIMENSIONS SHOWN ARE ROUNDED TO THE CLOSEST FRACTION ± 1/16"

DRAWING SCALE: NOT TO SCALE

FABRICATION TOLERANCE: ± 1/8"

**CENTENAIRE** 

DATE: 7/29/2020

ZB.CE.07