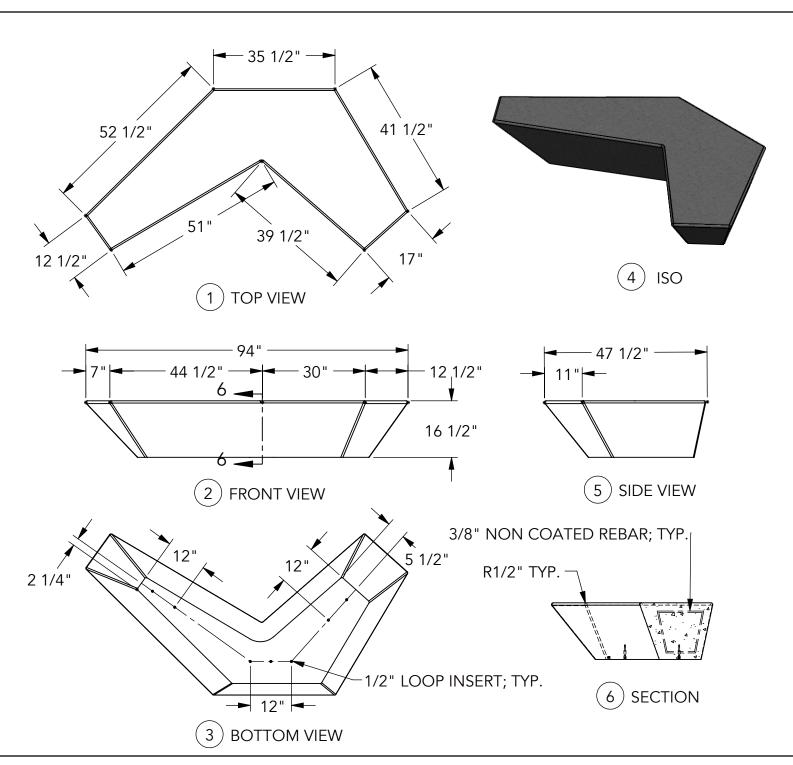

> UNLESS OTHERWISE SPECIFIED DIMENSIONS SHOWN ARE ROUNDED TO THE CLOSEST FRACTION ± 1/16"

DRAWING SCALE: NOT TO SCALE

FABRICATION TOLERANCE: ± 1/8"

**BOOMERANG** 

DRAWN BY: DATE: SKD 8/17/2020

CO NUMBER:

WEIGHT: 2,303 LBS

PRODUCT NUMBER:

ZB.BO.01