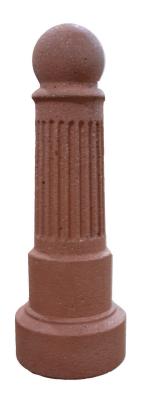

## **WS6127**

## **Decorative Concrete Bollard**

## **Product Data**

| Size      | 14" dia x 39" h                                                        |
|-----------|------------------------------------------------------------------------|
| Weight    | 295 lbs                                                                |
| Material  | Reinforced Concrete                                                    |
| Anchoring | Option A - (3) 3/8"Threaded<br>Inserts<br>Option B - 4" dia x 14" Core |
| Sealed    | Factory Sealed                                                         |







**TOP VIEW** 

## Site Furnishings Limited Warranty:

For a period of two (2) years for concrete products, one (1) year for plastic products and five (5) years for metal products when the customer has received their product, Wausau Tile, Inc. warrants its concrete products against defects in workmanship and materials per industry standards. This warranty does not cover the above products for cracking and faulting caused by settling due to an improper base; nor does it cover damage caused by impact, vandalism or natural disaster.