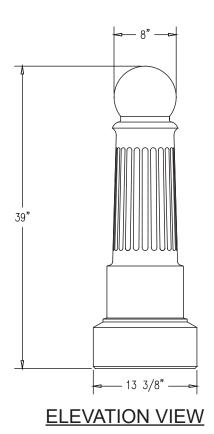

## **Product Data**

| Size      | 14" dia x 39" h                                                        |
|-----------|------------------------------------------------------------------------|
| Weight    | 295 lbs                                                                |
| Material  | Reinforced Concrete                                                    |
| Anchoring | Option A - (3) 3/8"Threaded<br>Inserts<br>Option B - 4" dia x 14" Core |
| Sealed    | Factory Sealed                                                         |