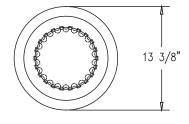

## **WS6127**

## **Decorative Concrete Bollard**

## **Product Data**

| Size      | 14" dia x 39" h                                                        |
|-----------|------------------------------------------------------------------------|
| Weight    | 295 lbs                                                                |
| Material  | Reinforced Concrete                                                    |
| Anchoring | Option A - (3) 3/8"Threaded<br>Inserts<br>Option B - 4" dia x 14" Core |
| Sealed    | Factory Sealed                                                         |







**TOP VIEW** 

## Site Furnishings Limited Warranty:

For a period of two (2) years for concrete products, one (1) year for plastic products and five (5) years for metal products when the customer has received their product, Wausau Tile, Inc. warrants its concrete products against defects in workmanship and materials per industry standards. This warranty does not cover the above products for cracking and faulting caused by settling due to an improper base; nor does it cover damage caused by impact, vandalism or natural disaster.