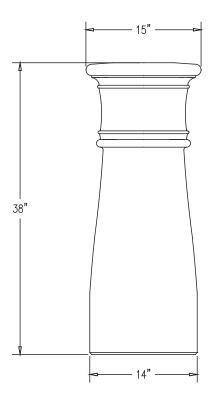

## **Product Data**

| Size      | 15" dia x 38" h                                                        |
|-----------|------------------------------------------------------------------------|
| Weight    | 400 lbs                                                                |
| Material  | Reinforced Concrete                                                    |
| Anchoring | Option A - (3) 3/8"Threaded<br>Inserts<br>Option B - 4" dia x 14" Core |
| Sealed    | Factory Sealed                                                         |