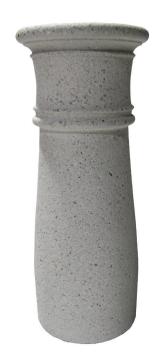

## **Concrete Bollard**

## **Product Data**

| Size      | 15" dia x 38" h                                                        |
|-----------|------------------------------------------------------------------------|
| Weight    | 400 lbs                                                                |
| Material  | Reinforced Concrete                                                    |
| Anchoring | Option A - (3) 3/8"Threaded<br>Inserts<br>Option B - 4" dia x 14" Core |
| Sealed    | Factory Sealed                                                         |