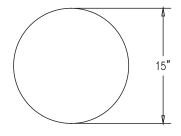

## **Product Data**

| Size      | 15" dia x 38" h                                                        |
|-----------|------------------------------------------------------------------------|
| Weight    | 400 lbs                                                                |
| Material  | Reinforced Concrete                                                    |
| Anchoring | Option A - (3) 3/8"Threaded<br>Inserts<br>Option B - 4" dia x 14" Core |
| Sealed    | Factory Sealed                                                         |

**TOP VIEW** 