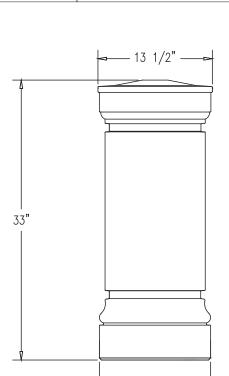

## **Product Data**

| Size      | 13" x 13" x 33" h                                                      |
|-----------|------------------------------------------------------------------------|
| Weight    | 420 lbs                                                                |
| Material  | Reinforced Concrete                                                    |
| Anchoring | Option A - (4) 3/8"Threaded<br>Inserts<br>Option B - 4" dia x 14" Core |
| Sealed    | Factory Sealed                                                         |

**ELEVATION VIEW** 

– 13 1/8" — <del>⊳</del>

**TOP VIEW** 