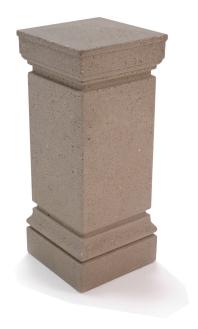

## Cartier Concrete Bollard

## **Product Data**

| Size      | 13" x 13" x 33" h                                                      |
|-----------|------------------------------------------------------------------------|
| Weight    | 420 lbs                                                                |
| Material  | Reinforced Concrete                                                    |
| Anchoring | Option A - (4) 3/8"Threaded<br>Inserts<br>Option B - 4" dia x 14" Core |
| Sealed    | Factory Sealed                                                         |