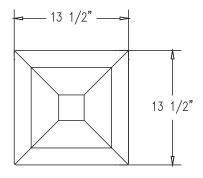

## **Product Data**

| Size      | 13" x 13" x 33" h                                                      |
|-----------|------------------------------------------------------------------------|
| Weight    | 420 lbs                                                                |
| Material  | Reinforced Concrete                                                    |
| Anchoring | Option A - (4) 3/8"Threaded<br>Inserts<br>Option B - 4" dia x 14" Core |
| Sealed    | Factory Sealed                                                         |

**ELEVATION VIEW** 

– 13 1/8" — <del>⊳</del>

**TOP VIEW** 