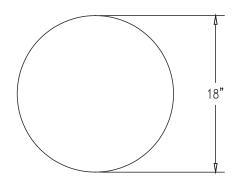

#### **Product Data**

| Size      | 18" dia x 27" h                                                         |
|-----------|-------------------------------------------------------------------------|
| Weight    | 425 lbs                                                                 |
| Material  | Reinforced Concrete                                                     |
| Anchoring | Option A - (4) 1/2" Threaded<br>Inserts<br>Option B - 4" dia x 14" Core |
| Sealed    | Factory Sealed                                                          |

## **TOP VIEW**