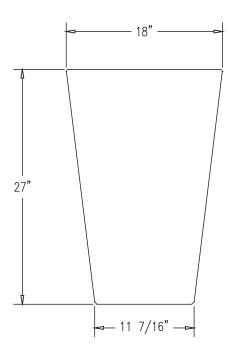

#### **Product Data**

| Size      | 18" dia x 27" h                                                         |
|-----------|-------------------------------------------------------------------------|
| Weight    | 425 lbs                                                                 |
| Material  | Reinforced Concrete                                                     |
| Anchoring | Option A - (4) 1/2" Threaded<br>Inserts<br>Option B - 4" dia x 14" Core |
| Sealed    | Factory Sealed                                                          |