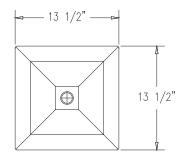

## Product Data

| Size        | 13" x 13" x 33" h                                                    |
|-------------|----------------------------------------------------------------------|
| Weight      | 390 lbs                                                              |
| Material    | Reinforced Concrete<br>(1) 55 oz Galvanized Pail<br>(1) Snuffer Door |
| Reinforcing | Fibers                                                               |
| Anchoring   | (4) 3/8" Threaded Inserts                                            |
| Sealed      | Factory Sealed                                                       |

TOP VIEW

Site Furnishings Limited Warranty:

For a period of two (2) years for concrete products, one (1) year for plastic products and five (5) years for metal products when the customer has received their product, Wausau Tile, Inc. warrants its concrete products against defects in workmanship and materials per industry standards. This warranty does not cover the above products for cracking and faulting caused by settling due to an improper base; nor does it cover damage caused by impact, vandalism or natural disaster.