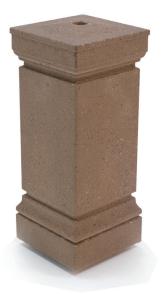

## Concrete Smokeless Cartier Snuffer

## Product Data

| Size        | 13" x 13" x 33" h                                                    |
|-------------|----------------------------------------------------------------------|
| Weight      | 390 lbs                                                              |
| Material    | Reinforced Concrete<br>(1) 55 oz Galvanized Pail<br>(1) Snuffer Door |
| Reinforcing | Fibers                                                               |
| Anchoring   | (4) 3/8" Threaded Inserts                                            |
| Sealed      | Factory Sealed                                                       |