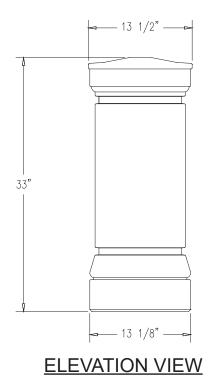

## Product Data

| Size        | 13" x 13" x 33" h                                                    |
|-------------|----------------------------------------------------------------------|
| Weight      | 390 lbs                                                              |
| Material    | Reinforced Concrete<br>(1) 55 oz Galvanized Pail<br>(1) Snuffer Door |
| Reinforcing | Fibers                                                               |
| Anchoring   | (4) 3/8" Threaded Inserts                                            |
| Sealed      | Factory Sealed                                                       |