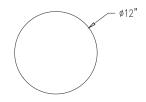

## **Product Data**

| Size        | 12" dia x 36" h                                                               |
|-------------|-------------------------------------------------------------------------------|
| Weight      | 375 lbs                                                                       |
| Material    | Reinforced Concrete<br>(1) 55 oz Galvanized Pail<br>(1) Stainless Steel Panel |
| Reinforcing | Fibers                                                                        |
| Anchoring   | (4) 3/8" Threaded Inserts                                                     |
| Sealed      | Factory Sealed                                                                |

TOP VIEW

Site Furnishings Limited Warranty:

For a period of two (2) years for concrete products, one (1) year for plastic products and five (5) years for metal products when the customer has received their product, Wausau Tile, Inc. warrants its concrete products against defects in workmanship and materials per industry standards. This warranty does not cover the above products for cracking and faulting caused by settling due to an improper base; nor does it cover damage caused by impact, vandalism or natural disaster.