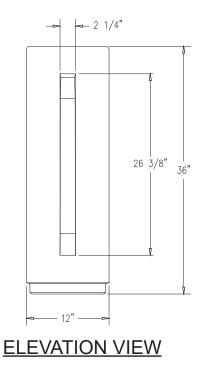

## **Product Data**

| Size        | 12" dia x 36" h                                                               |
|-------------|-------------------------------------------------------------------------------|
| Weight      | 375 lbs                                                                       |
| Material    | Reinforced Concrete<br>(1) 55 oz Galvanized Pail<br>(1) Stainless Steel Panel |
| Reinforcing | Fibers                                                                        |
| Anchoring   | (4) 3/8" Threaded Inserts                                                     |
| Sealed      | Factory Sealed                                                                |