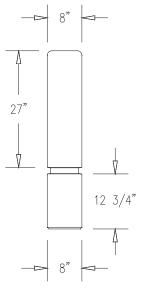

## **Product Data**

| Size        | 72" x 8" x 42" h                                                                         |
|-------------|------------------------------------------------------------------------------------------|
| Weight      | 2,250 lbs                                                                                |
| Material    | Reinforced Concrete                                                                      |
| Reinforcing | 3/8" & 1/2" Rebar & Fibers                                                               |
| Anchoring   | (4) 3/4" Threaded Inserts                                                                |
| Sealed      | Factory Sealed                                                                           |
| Options     | Silk Screen Logos, Plaques,<br>Cast In Text or Logos<br>or Metal Letters<br>1 or 2 Sided |

**ELEVATION VIEW** 

SIDE VIEW