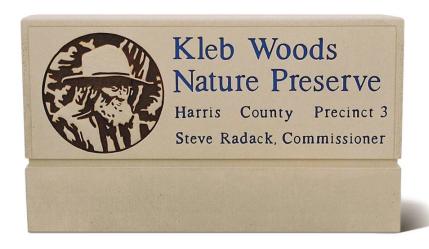

## Rectangle Concrete Sign

## **Product Data**

| Size        | 72" x 8" x 42" h                                                                         |
|-------------|------------------------------------------------------------------------------------------|
| Weight      | 2,250 lbs                                                                                |
| Material    | Reinforced Concrete                                                                      |
| Reinforcing | 3/8" & 1/2" Rebar & Fibers                                                               |
| Anchoring   | (4) 3/4" Threaded Inserts                                                                |
| Sealed      | Factory Sealed                                                                           |
| Options     | Silk Screen Logos, Plaques,<br>Cast In Text or Logos<br>or Metal Letters<br>1 or 2 Sided |