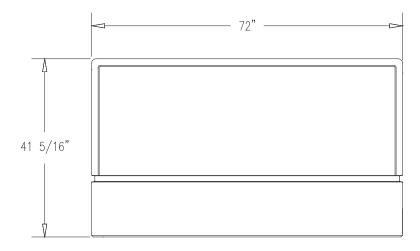

## **Product Data**

| Size        | 72" x 8" x 42" h                                                                         |
|-------------|------------------------------------------------------------------------------------------|
| Weight      | 2,250 lbs                                                                                |
| Material    | Reinforced Concrete                                                                      |
| Reinforcing | 3/8" & 1/2" Rebar & Fibers                                                               |
| Anchoring   | (4) 3/4" Threaded Inserts                                                                |
| Sealed      | Factory Sealed                                                                           |
| Options     | Silk Screen Logos, Plaques,<br>Cast In Text or Logos<br>or Metal Letters<br>1 or 2 Sided |

**ELEVATION VIEW** 

SIDE VIEW