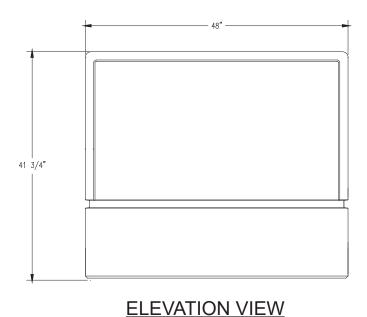

#### Product Data

| Size        | 48″ x 8" x 42″ h                                                                         |
|-------------|------------------------------------------------------------------------------------------|
| Weight      | 1,400 lbs                                                                                |
| Material    | Reinforced Concrete                                                                      |
| Reinforcing | 3/8" & 1/2" Rebar & Fibers                                                               |
| Anchoring   | (3) 3/4" Threaded Inserts                                                                |
| Sealed      | Factory Sealed                                                                           |
| Options     | Silk Screen Logos, Plaques,<br>Cast In Text or Logos<br>or Metal Letters<br>1 or 2 Sided |