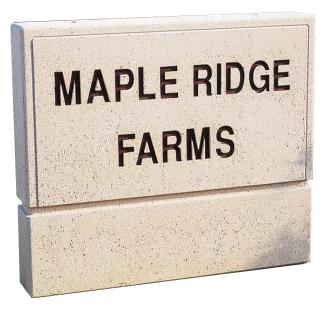

# **TF8015**

## Rectangle Concrete Sign

#### Product Data

| Size        | 48″ x 8" x 42″ h                                                                         |
|-------------|------------------------------------------------------------------------------------------|
| Weight      | 1,400 lbs                                                                                |
| Material    | Reinforced Concrete                                                                      |
| Reinforcing | 3/8" & 1/2" Rebar & Fibers                                                               |
| Anchoring   | (3) 3/4" Threaded Inserts                                                                |
| Sealed      | Factory Sealed                                                                           |
| Options     | Silk Screen Logos, Plaques,<br>Cast In Text or Logos<br>or Metal Letters<br>1 or 2 Sided |