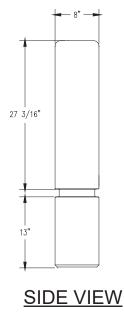

#### Product Data

| Size        | 48″ x 8" x 42″ h                                                                         |
|-------------|------------------------------------------------------------------------------------------|
| Weight      | 1,400 lbs                                                                                |
| Material    | Reinforced Concrete                                                                      |
| Reinforcing | 3/8" & 1/2" Rebar & Fibers                                                               |
| Anchoring   | (3) 3/4" Threaded Inserts                                                                |
| Sealed      | Factory Sealed                                                                           |
| Options     | Silk Screen Logos, Plaques,<br>Cast In Text or Logos<br>or Metal Letters<br>1 or 2 Sided |