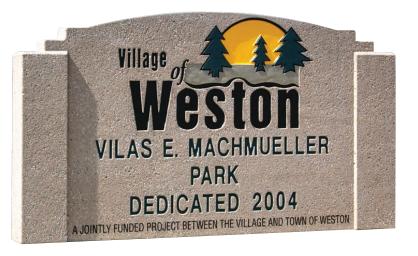

## Round Top Concrete Sign

## Product Data

| Size        | 87″ x 8" x 48″ h                                                                         |
|-------------|------------------------------------------------------------------------------------------|
| Weight      | 3,000 lbs                                                                                |
| Material    | Reinforced Concrete                                                                      |
| Reinforcing | 3/8" & 1/2" Rebar & Fibers                                                               |
| Anchoring   | (4) 3/4" Threaded Inserts                                                                |
| Sealed      | Factory Sealed                                                                           |
| Options     | Silk Screen Logos, Plaques,<br>Cast In Text or Logos<br>or Metal Letters<br>1 or 2 Sided |