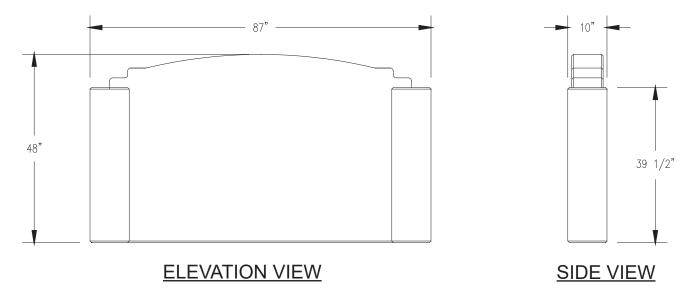

## Product Data

| Size        | 87″ x 8" x 48″ h                                                                         |
|-------------|------------------------------------------------------------------------------------------|
| Weight      | 3,000 lbs                                                                                |
| Material    | Reinforced Concrete                                                                      |
| Reinforcing | 3/8" & 1/2" Rebar & Fibers                                                               |
| Anchoring   | (4) 3/4" Threaded Inserts                                                                |
| Sealed      | Factory Sealed                                                                           |
| Options     | Silk Screen Logos, Plaques,<br>Cast In Text or Logos<br>or Metal Letters<br>1 or 2 Sided |