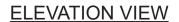

## Round Top Concrete Sign

## **Product Data**

| Size        | 62" x 8" x 42" h                                                                         |
|-------------|------------------------------------------------------------------------------------------|
| Weight      | 850 lbs                                                                                  |
| Material    | Reinforced Concrete                                                                      |
| Reinforcing | 3/8" & 1/2" Rebar & Fibers                                                               |
| Anchoring   | (4) 3/4" Threaded Inserts                                                                |
| Sealed      | Factory Sealed                                                                           |
| Options     | Silk Screen Logos, Plaques,<br>Cast In Text or Logos<br>or Metal Letters<br>1 or 2 Sided |