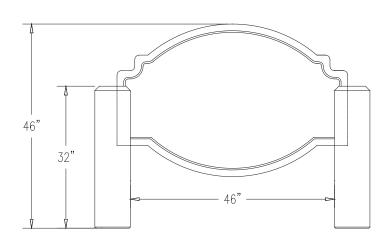

## **Product Data**

| Size        | 62" x 8" x 42" h                                                                         |
|-------------|------------------------------------------------------------------------------------------|
| Weight      | 850 lbs                                                                                  |
| Material    | Reinforced Concrete                                                                      |
| Reinforcing | 3/8" & 1/2" Rebar & Fibers                                                               |
| Anchoring   | (4) 3/4" Threaded Inserts                                                                |
| Sealed      | Factory Sealed                                                                           |
| Options     | Silk Screen Logos, Plaques,<br>Cast In Text or Logos<br>or Metal Letters<br>1 or 2 Sided |

SIDE VIEW