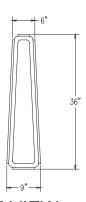

## **Product Data**

| Size        | 108" x 9" x 36" h                                                                        |
|-------------|------------------------------------------------------------------------------------------|
| Weight      | 2,500 lbs                                                                                |
| Material    | Reinforced Concrete                                                                      |
| Reinforcing | 3/8" & 1/2" Rebar & Fibers                                                               |
| Anchoring   | (6) 3/4" Threaded Inserts                                                                |
| Sealed      | Factory Sealed                                                                           |
| Options     | Silk Screen Logos, Plaques,<br>Cast In Text or Logos<br>or Metal Letters<br>1 or 2 Sided |

**ELEVATION VIEW** 

**SIDE VIEW** 