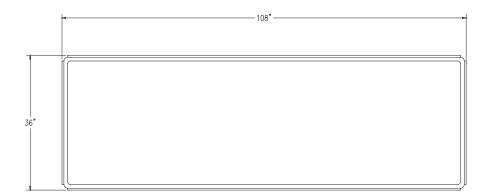

## **Product Data**

| Size        | 108" x 9" x 36" h                                                                        |
|-------------|------------------------------------------------------------------------------------------|
| Weight      | 2,500 lbs                                                                                |
| Material    | Reinforced Concrete                                                                      |
| Reinforcing | 3/8" & 1/2" Rebar & Fibers                                                               |
| Anchoring   | (6) 3/4" Threaded Inserts                                                                |
| Sealed      | Factory Sealed                                                                           |
| Options     | Silk Screen Logos, Plaques,<br>Cast In Text or Logos<br>or Metal Letters<br>1 or 2 Sided |

**ELEVATION VIEW** 

**SIDE VIEW** 