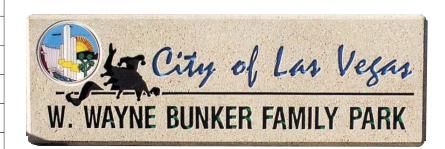

## **TF8010**

## Retangle Concrete Sign

## **Product Data**

| Size        | 108" x 9" x 36" h                                                                        |
|-------------|------------------------------------------------------------------------------------------|
| Weight      | 2,500 lbs                                                                                |
| Material    | Reinforced Concrete                                                                      |
| Reinforcing | 3/8" & 1/2" Rebar & Fibers                                                               |
| Anchoring   | (6) 3/4" Threaded Inserts                                                                |
| Sealed      | Factory Sealed                                                                           |
| Options     | Silk Screen Logos, Plaques,<br>Cast In Text or Logos<br>or Metal Letters<br>1 or 2 Sided |