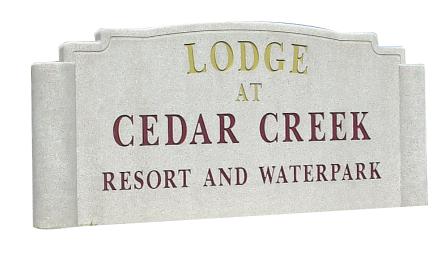

## **TF8008**

## Retangle Concrete Sign

## **Product Data**

| Size        | 144"x 8"x 66" h                                                                          |
|-------------|------------------------------------------------------------------------------------------|
| Weight      | 6,100 lbs                                                                                |
| Material    | Reinforced Concrete                                                                      |
| Reinforcing | 1/2" Rebar & Fibers                                                                      |
| Anchoring   | (8) 3/4" Threaded Inserts                                                                |
| Sealed      | Factory Sealed                                                                           |
| Options     | Silk Screen Logos, Plaques,<br>Cast In Text or Logos<br>or Metal Letters<br>1 or 2 Sided |