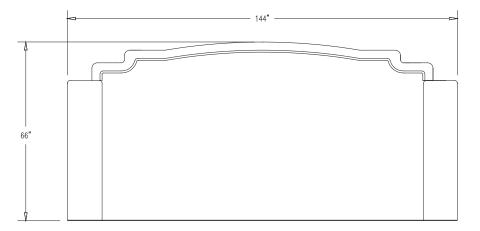

## **Product Data**

| Size        | 144"x 8"x 66" h                                                                          |
|-------------|------------------------------------------------------------------------------------------|
| Weight      | 6,100 lbs                                                                                |
| Material    | Reinforced Concrete                                                                      |
| Reinforcing | 1/2" Rebar & Fibers                                                                      |
| Anchoring   | (8) 3/4" Threaded Inserts                                                                |
| Sealed      | Factory Sealed                                                                           |
| Options     | Silk Screen Logos, Plaques,<br>Cast In Text or Logos<br>or Metal Letters<br>1 or 2 Sided |