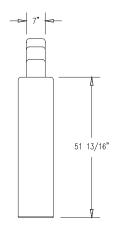

## **Product Data**

| Size        | 144"x 8"x 66" h                                                                          |
|-------------|------------------------------------------------------------------------------------------|
| Weight      | 6,100 lbs                                                                                |
| Material    | Reinforced Concrete                                                                      |
| Reinforcing | 1/2" Rebar & Fibers                                                                      |
| Anchoring   | (8) 3/4" Threaded Inserts                                                                |
| Sealed      | Factory Sealed                                                                           |
| Options     | Silk Screen Logos, Plaques,<br>Cast In Text or Logos<br>or Metal Letters<br>1 or 2 Sided |

**SIDE VIEW** 