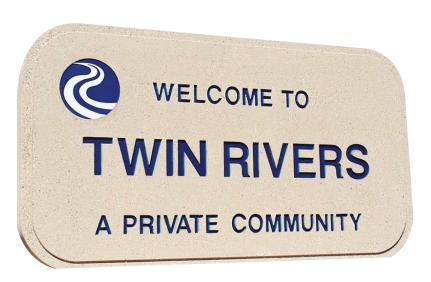

## **TF8006**

## Rounded Retangle Concrete Sign

## **Product Data**

| Size        | 120″x8″x60″ h                                                                       |
|-------------|-------------------------------------------------------------------------------------|
| Weight      | 5,625 lbs                                                                           |
| Material    | Reinforced Concrete                                                                 |
| Reinforcing | 1/2" Rebar & Fibers                                                                 |
| Anchoring   | (6) 3/4" Threaded Inserts                                                           |
| Sealed      | Factory Sealed                                                                      |
| Options     | Silk Screen Logos, Plaques,<br>Cast In Text or Logos<br>or Metal Letters<br>1 Sided |