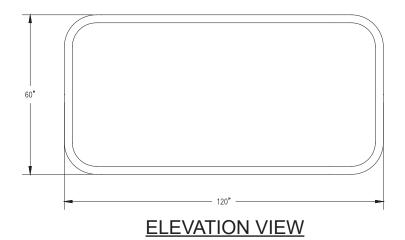

## **Product Data**

| Size        | 120″x8″x60″ h                                                                       |
|-------------|-------------------------------------------------------------------------------------|
| Weight      | 5,625 lbs                                                                           |
| Material    | Reinforced Concrete                                                                 |
| Reinforcing | 1/2" Rebar & Fibers                                                                 |
| Anchoring   | (6) 3/4" Threaded Inserts                                                           |
| Sealed      | Factory Sealed                                                                      |
| Options     | Silk Screen Logos, Plaques,<br>Cast In Text or Logos<br>or Metal Letters<br>1 Sided |