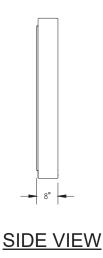

## **Product Data**

| Size        | 120″x8″x60″ h                                                                       |
|-------------|-------------------------------------------------------------------------------------|
| Weight      | 5,625 lbs                                                                           |
| Material    | Reinforced Concrete                                                                 |
| Reinforcing | 1/2" Rebar & Fibers                                                                 |
| Anchoring   | (6) 3/4" Threaded Inserts                                                           |
| Sealed      | Factory Sealed                                                                      |
| Options     | Silk Screen Logos, Plaques,<br>Cast In Text or Logos<br>or Metal Letters<br>1 Sided |