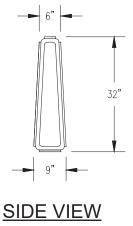

their product, Wausau Tile, Inc. warrants its concrete products against defects in workmanship and materials per industry standards. This warranty does not cover the above products for cracking and faulting caused by settling due to an improper base; nor does it cover damage caused by impact, vandalism or natural disaster.

CALL FOR FURTHER DETAILS & PRICING.

## \_\_\_\_

| \ |      |  |
|---|------|--|
|   |      |  |
|   |      |  |
|   |      |  |
|   |      |  |
|   |      |  |
|   | <br> |  |

### ELEVATION VIEW





84"x9"x32" h

# **TF8005** Retangle Concrete Sign

#### Product Data

Size

| MIGRANT HEAD START<br>MECCA CENTER<br>62-900 LINCOLN STREET |
|-------------------------------------------------------------|
|-------------------------------------------------------------|