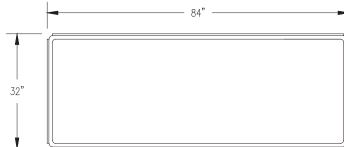

10.15.20

#### Site Furnishings Limited Warranty:

For a period of two (2) years for concrete products, one (1) year for plastic products and five (5) years for metal products when the customer has received their product, Wausau Tile, Inc. warrants its concrete products against defects in workmanship and materials per industry standards. This warranty does not cover the above products for cracking and faulting caused by settling due to an improper base; nor does it cover damage caused by impact, vandalism or natural disaster.

CALL FOR FURTHER DETAILS & PRICING.

## \_\_\_\_

| \ |      |  |
|---|------|--|
|   |      |  |
|   |      |  |
|   |      |  |
|   |      |  |
|   |      |  |
|   | <br> |  |

### ELEVATION VIEW





84"x9"x32" h

# **TF8005** Retangle Concrete Sign

#### Product Data

Size

| MIGRANT HEAD START<br>MECCA CENTER<br>62-900 LINCOLN STREET |
|-------------------------------------------------------------|
|-------------------------------------------------------------|