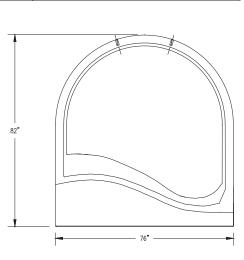

## **TF8004**

## Round Top Concrete Sign

## **Product Data**

| Size        | 76"x9"x82" h                                                                        |
|-------------|-------------------------------------------------------------------------------------|
| Weight      | 3,700 lbs                                                                           |
| Material    | Reinforced Concrete                                                                 |
| Reinforcing | 3/8" & 5/8" Rebar & Fibers                                                          |
| Anchoring   | (4) 3/4" Threaded Inserts                                                           |
| Sealed      | Factory Sealed                                                                      |
| Options     | Silk Screen Logos, Plaques,<br>Cast In Text or Logos<br>or Metal Letters<br>1 Sided |

**ELEVATION VIEW** 

SIDE VIEW