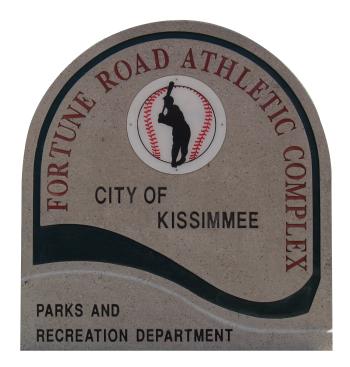

## **TF8004**

## Round Top Concrete Sign

## **Product Data**

| Size        | 76"x9"x82" h                                                                        |
|-------------|-------------------------------------------------------------------------------------|
| Weight      | 3,700 lbs                                                                           |
| Material    | Reinforced Concrete                                                                 |
| Reinforcing | 3/8" & 5/8" Rebar & Fibers                                                          |
| Anchoring   | (4) 3/4" Threaded Inserts                                                           |
| Sealed      | Factory Sealed                                                                      |
| Options     | Silk Screen Logos, Plaques,<br>Cast In Text or Logos<br>or Metal Letters<br>1 Sided |