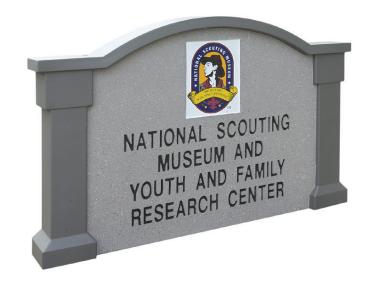

## **TF8003**

## Round Top Concrete Sign

## **Product Data**

| Size        | 87"x10"x56" h                                                                            |
|-------------|------------------------------------------------------------------------------------------|
| Weight      | 2,600 lbs                                                                                |
| Material    | Reinforced Concrete                                                                      |
| Reinforcing | 3/8" & 5/8" Rebar & Fibers                                                               |
| Anchoring   | (4) 3/4" Threaded Inserts                                                                |
| Sealed      | Factory Sealed                                                                           |
| Options     | Silk Screen Logos, Plaques,<br>Cast In Text or Logos<br>or Metal Letters<br>1 or 2 Sided |