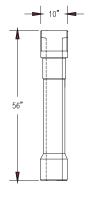

## **Product Data**

| Size        | 87"x10"x56" h                                                                            |
|-------------|------------------------------------------------------------------------------------------|
| Weight      | 2,600 lbs                                                                                |
| Material    | Reinforced Concrete                                                                      |
| Reinforcing | 3/8" & 5/8" Rebar & Fibers                                                               |
| Anchoring   | (4) 3/4" Threaded Inserts                                                                |
| Sealed      | Factory Sealed                                                                           |
| Options     | Silk Screen Logos, Plaques,<br>Cast In Text or Logos<br>or Metal Letters<br>1 or 2 Sided |

**SIDE VIEW** 