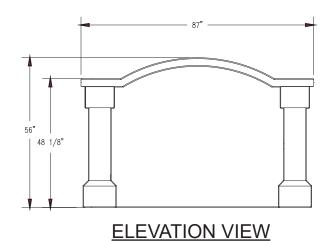

## **Product Data**

| Size        | 87"x10"x56" h                                                                            |
|-------------|------------------------------------------------------------------------------------------|
| Weight      | 2,600 lbs                                                                                |
| Material    | Reinforced Concrete                                                                      |
| Reinforcing | 3/8" & 5/8" Rebar & Fibers                                                               |
| Anchoring   | (4) 3/4" Threaded Inserts                                                                |
| Sealed      | Factory Sealed                                                                           |
| Options     | Silk Screen Logos, Plaques,<br>Cast In Text or Logos<br>or Metal Letters<br>1 or 2 Sided |