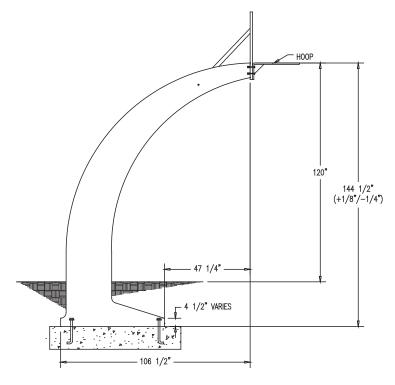

#### **Product Data**

| Size        | 160" x 30" x 144 1/2" h |
|-------------|-------------------------|
| Weight      | 3,800 lbs               |
| Material    | Reinforced Concrete     |
| Reinforcing | Rebar                   |
| Anchoring   | Required                |
| Sealed      | Factory Sealed          |
| Options     | Backboards<br>Rims      |

## **ELEVATION VIEW**