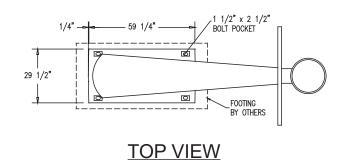

#### **Product Data**

| Size        | 160" x 30" x 144 1/2" h |
|-------------|-------------------------|
| Weight      | 3,800 lbs               |
| Material    | Reinforced Concrete     |
| Reinforcing | Rebar                   |
| Anchoring   | Required                |
| Sealed      | Factory Sealed          |
| Options     | Backboards<br>Rims      |

## **ELEVATION VIEW**