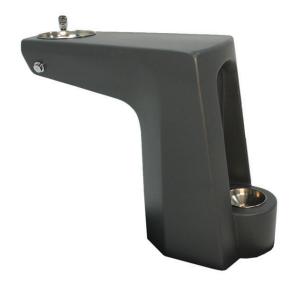

# Concrete Double Drinking Fountain with Pet Bowl

#### Product Data

| 1 Todaot Bata |                                                                               |
|---------------|-------------------------------------------------------------------------------|
| Size          | 44 3/4" x 21" x 34" h                                                         |
| Weight        | 780 lbs                                                                       |
| Material      | Reinforced Concrete (2) Spout (2) Access Panels (2) S.S. Bowl (1) Push Button |
| Reinforcing   | Rebar                                                                         |
| Anchoring     | (4) 3/8" Threaded Inserts                                                     |
| Sealed        | Factory Sealed                                                                |
| Drinking Bowl | 9 3/4" dia x 1 7/8"/7" x 1 3/8"                                               |