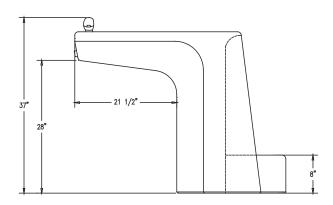

#### Product Data

| 1 Todaot Bata |                                                                               |
|---------------|-------------------------------------------------------------------------------|
| Size          | 44 3/4" x 21" x 34" h                                                         |
| Weight        | 780 lbs                                                                       |
| Material      | Reinforced Concrete (2) Spout (2) Access Panels (2) S.S. Bowl (1) Push Button |
| Reinforcing   | Rebar                                                                         |
| Anchoring     | (4) 3/8" Threaded Inserts                                                     |
| Sealed        | Factory Sealed                                                                |
| Drinking Bowl | 9 3/4" dia x 1 7/8"/7" x 1 3/8"                                               |

### **ELEVATION VIEW**

**BOTTOM VIEW** 