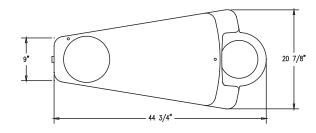

#### Product Data

| 1 Todaot Bata |                                                                               |
|---------------|-------------------------------------------------------------------------------|
| Size          | 44 3/4" x 21" x 34" h                                                         |
| Weight        | 780 lbs                                                                       |
| Material      | Reinforced Concrete (2) Spout (2) Access Panels (2) S.S. Bowl (1) Push Button |
| Reinforcing   | Rebar                                                                         |
| Anchoring     | (4) 3/8" Threaded Inserts                                                     |
| Sealed        | Factory Sealed                                                                |
| Drinking Bowl | 9 3/4" dia x 1 7/8"/7" x 1 3/8"                                               |

### **ELEVATION VIEW**

**BOTTOM VIEW** 