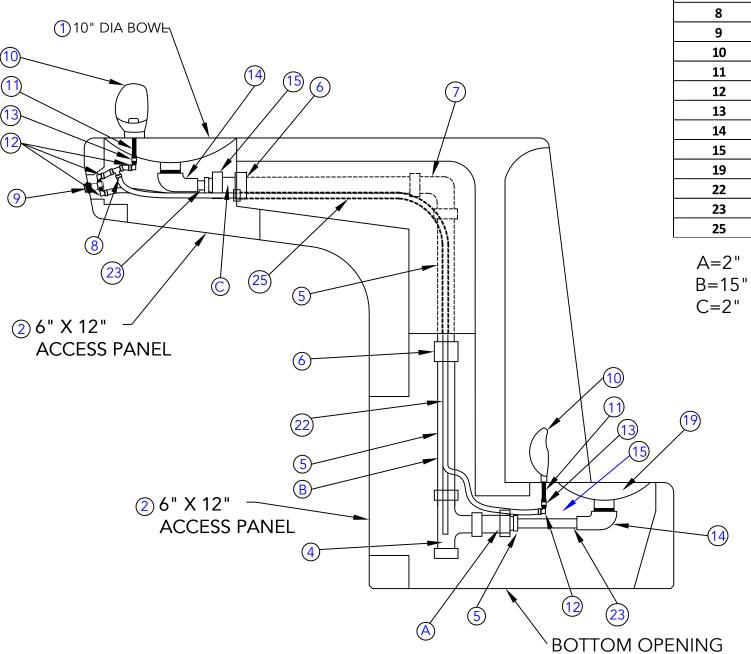

| PARTS LIST FOR ASSEMBLE KIT TF 7072     |                                          |             |      |  |
|-----------------------------------------|------------------------------------------|-------------|------|--|
| ITEM #                                  | DESCRIPTION                              | PART#       | QTY. |  |
| 1                                       | 1 10" DIA. BOWL                          |             | 1    |  |
| 2                                       | 6" X 12" ACCESS PANEL                    | 700831      | 2    |  |
| 4                                       | 1 1/2" sch. 40 PVC TEE                   | P40STJ      | 1    |  |
| 5                                       | 1 1/2" sch. 40 PVC PIPE                  |             | 1    |  |
| 6                                       | 1 1/2" sch. 40 PVC COUPLER               | PDWVCJ      | 2    |  |
| 7                                       | 1 1/2" sch. 40 PVC 90° ELBOW             | PDWV9J      | 1    |  |
| 8                                       | 3/8 UNION TEE POLYPRO                    | JPP0212W    | 1    |  |
| 9                                       | PUSH ACTIVATE VLV SS (WITH TRIM CAP)     | H5874SS     | 1    |  |
| 10                                      | LF BUBBLER HD                            | H5701       | 2    |  |
| 11                                      | 1/4" X 1-1/2" SS SCH40 304 NIP           | DS44NBJ     | 2    |  |
| 12                                      | 1/4" RIGID ELBOW 3/8" TUBE FIT           | JPP481222W  | 4    |  |
| 13                                      | 1/4" SS 304 150# THRD COUP               | IS4CTCB     | 2    |  |
| 14                                      | OFFSET DRAIN ( NO HOLES ID DRIAN SIDES)  | MPRODRAINWC | 2    |  |
| 15                                      | 1 1/2" SOCKET TO 1 1/4" COMPRESSION RING | PDWVFTAPNJH | 2    |  |
| 19                                      | <b>19</b> 7" DIA. BOWL                   |             | 1    |  |
| 22                                      | 3/8" PLASTIC TUBING                      | PF149006    | 100' |  |
| 23 1 1/4 X 12 20 GA TBE EXT TUBE (CUT I |                                          | PFETB403    | 1    |  |
| <b>25</b> 1/2" WATER LINE               |                                          |             | 30"  |  |

(6) SECTION VIEW / WITH CALLOUTS

PLEASE CONTACT YOUR LOCAL **BUILDING CODES IN YOUR AREA** 

| WAUSAU TILE |
|-------------|

P.O. BOX 1520 WAUSAU, WI 54402-1520 800-388-8728 E-MAIL: WTILE@WAUSAUTILE.COM WEBSITE: WWW.WAUSAUTILE.COM