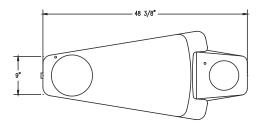

## **Product Data**

| Size          | 48 3/8" x 21" x 34" h                                                         |
|---------------|-------------------------------------------------------------------------------|
| Weight        | 780 lbs                                                                       |
| Material      | Reinforced Concrete (2) Spout (3) Access Panels (2) S.S. Bowl (2) Push Button |
| Reinforcing   | Rebar                                                                         |
| Anchoring     | (4) 3/8" Threaded Inserts                                                     |
| Sealed        | Factory Sealed                                                                |
| Drinking Bowl | 9 3/4" dia x 1 7/8"/7" x 1 3/8"                                               |

**BOTTOM VIEW** 