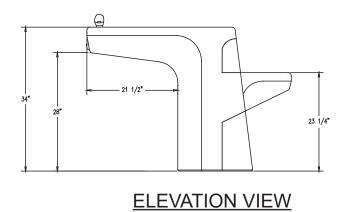

## **Product Data**

| Size          | 48 3/8" x 21" x 34" h                                                         |
|---------------|-------------------------------------------------------------------------------|
| Weight        | 780 lbs                                                                       |
| Material      | Reinforced Concrete (2) Spout (3) Access Panels (2) S.S. Bowl (2) Push Button |
| Reinforcing   | Rebar                                                                         |
| Anchoring     | (4) 3/8" Threaded Inserts                                                     |
| Sealed        | Factory Sealed                                                                |
| Drinking Bowl | 9 3/4" dia x 1 7/8"/7" x 1 3/8"                                               |