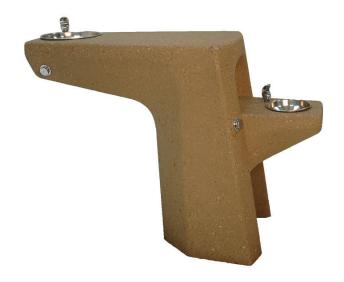

## **TF7071**

## Concrete Double Drinking Fountain

## **Product Data**

| Size          | 48 3/8" x 21" x 34" h                                                         |
|---------------|-------------------------------------------------------------------------------|
| Weight        | 780 lbs                                                                       |
| Material      | Reinforced Concrete (2) Spout (3) Access Panels (2) S.S. Bowl (2) Push Button |
| Reinforcing   | Rebar                                                                         |
| Anchoring     | (4) 3/8" Threaded Inserts                                                     |
| Sealed        | Factory Sealed                                                                |
| Drinking Bowl | 9 3/4" dia x 1 7/8"/7" x 1 3/8"                                               |