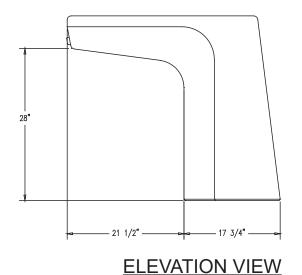

#### **Product Data**

| Size          | 39 1/4" x 20 3/4" x 34" h                                                                 |
|---------------|-------------------------------------------------------------------------------------------|
| Weight        | 780 lbs                                                                                   |
| Material      | Reinforced Concrete<br>(1) Spout<br>(2) Access Panels<br>(1) S.S. Bowl<br>(1) Push Button |
| Reinforcing   | Rebar                                                                                     |
| Anchoring     | (4) 3/8" Threaded Inserts                                                                 |
| Sealed        | Factory Sealed                                                                            |
| Drinking Bowl | 9 3/4" dia x 1 7/8"                                                                       |