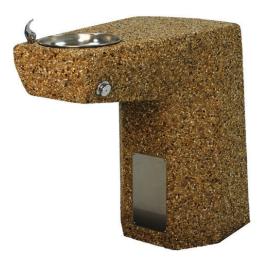

# **TF7070**

### Concrete Single Drinking Fountain

#### **Product Data**

| Size          | 39 1/4" x 20 3/4" x 34" h                                                                 |
|---------------|-------------------------------------------------------------------------------------------|
| Weight        | 780 lbs                                                                                   |
| Material      | Reinforced Concrete<br>(1) Spout<br>(2) Access Panels<br>(1) S.S. Bowl<br>(1) Push Button |
| Reinforcing   | Rebar                                                                                     |
| Anchoring     | (4) 3/8" Threaded Inserts                                                                 |
| Sealed        | Factory Sealed                                                                            |
| Drinking Bowl | 9 3/4" dia x 1 7/8"                                                                       |