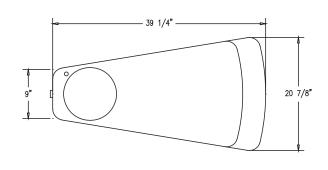

#### **Product Data**

| Size          | 39 1/4" x 20 3/4" x 34" h                                                                 |
|---------------|-------------------------------------------------------------------------------------------|
| Weight        | 780 lbs                                                                                   |
| Material      | Reinforced Concrete<br>(1) Spout<br>(2) Access Panels<br>(1) S.S. Bowl<br>(1) Push Button |
| Reinforcing   | Rebar                                                                                     |
| Anchoring     | (4) 3/8" Threaded Inserts                                                                 |
| Sealed        | Factory Sealed                                                                            |
| Drinking Bowl | 9 3/4" dia x 1 7/8"                                                                       |

## **BOTTOM VIEW**

**TOP VIEW** 