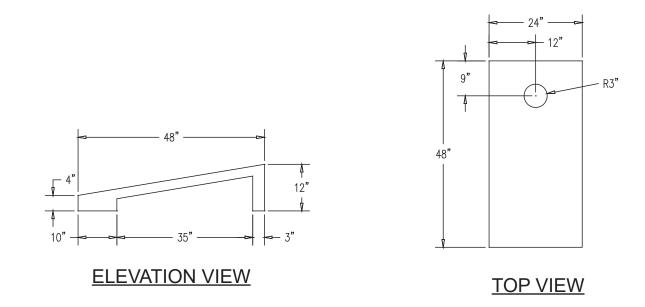

### Product Data

| Size      | (1) 48″ x 24″ x 12″ h     |
|-----------|---------------------------|
| Weight    | 360 lbs per each          |
| Material  | Reinforced Concrete       |
| Anchoring | (4) 1/2" Threaded Inserts |
| Sealed    | Factory Sealed            |
| Optional  | Stained Logo              |