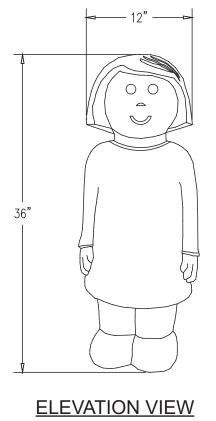

## TF6316 Concrete Girl Bollard

## Product Data

| Size      | 12″ dia x 36″ h                                                            |
|-----------|----------------------------------------------------------------------------|
| Weight    | 200 lbs                                                                    |
| Material  | Reinforced Concrete                                                        |
| Anchoring | Option A - (4) 1/2" Threaded<br>Inserts<br>Option B - (1) 4" dia x14" Core |
| Sealed    | Factory Sealed                                                             |