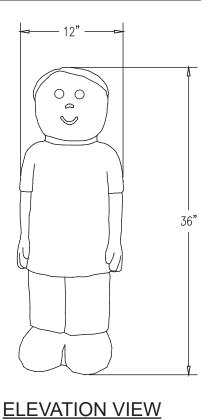

## Product Data

| Size      | 12″ dia x 36″ h                                                            |
|-----------|----------------------------------------------------------------------------|
| Weight    | 200 lbs                                                                    |
| Material  | Reinforced Concrete                                                        |
| Anchoring | Option A - (4) 1/2" Threaded<br>Inserts<br>Option B - (1) 4" dia x14" Core |
| Sealed    | Factory Sealed                                                             |