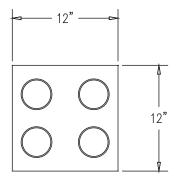

## Product Data

| Size      | 12″ x 12" x 36″ h                                                          |
|-----------|----------------------------------------------------------------------------|
| Weight    | 377 lbs                                                                    |
| Material  | Reinforced Concrete                                                        |
| Anchoring | Option A - (4) 1/2" Threaded<br>Inserts<br>Option B - (1) 4" dia x14" Core |
| Sealed    | Factory Sealed                                                             |

TOP VIEW