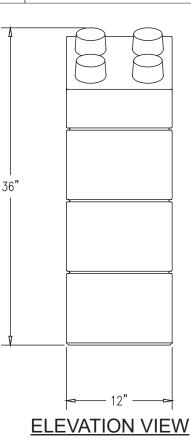

## Product Data

| Size      | 12″ x 12" x 36″ h                                                          |
|-----------|----------------------------------------------------------------------------|
| Weight    | 377 lbs                                                                    |
| Material  | Reinforced Concrete                                                        |
| Anchoring | Option A - (4) 1/2" Threaded<br>Inserts<br>Option B - (1) 4" dia x14" Core |
| Sealed    | Factory Sealed                                                             |