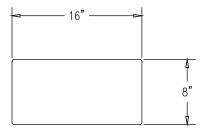

## **Product Data**

| Size      | 16" x 8" x 36" h                                                           |
|-----------|----------------------------------------------------------------------------|
| Weight    | 350 lbs                                                                    |
| Material  | Reinforced Concrete                                                        |
| Anchoring | Option A - (4) 1/2" Threaded<br>Inserts<br>Option B - (1) 4" dia x14" Core |
| Sealed    | Factory Sealed                                                             |

**TOP VIEW** 