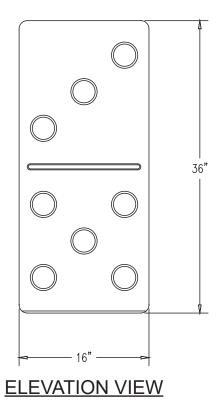

## **Product Data**

| Size      | 16" x 8" x 36" h                                                           |
|-----------|----------------------------------------------------------------------------|
| Weight    | 350 lbs                                                                    |
| Material  | Reinforced Concrete                                                        |
| Anchoring | Option A - (4) 1/2" Threaded<br>Inserts<br>Option B - (1) 4" dia x14" Core |
| Sealed    | Factory Sealed                                                             |