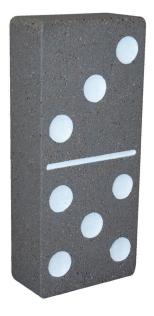

## **TF6313**

## Domino Concrete Bollard

## **Product Data**

| Size      | 16" x 8" x 36" h                                                           |
|-----------|----------------------------------------------------------------------------|
| Weight    | 350 lbs                                                                    |
| Material  | Reinforced Concrete                                                        |
| Anchoring | Option A - (4) 1/2" Threaded<br>Inserts<br>Option B - (1) 4" dia x14" Core |
| Sealed    | Factory Sealed                                                             |