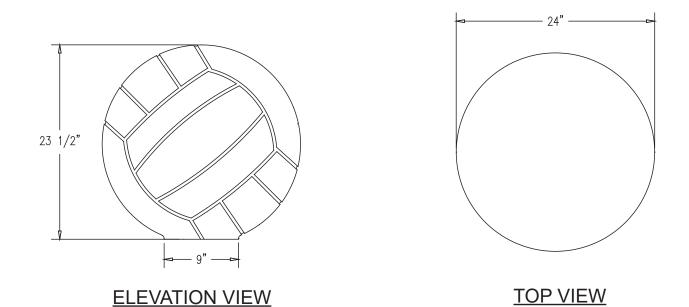

## Product Data

| Size      | 24″ dia x 23 1/2″ h                                                        |
|-----------|----------------------------------------------------------------------------|
| Weight    | 750 lbs                                                                    |
| Material  | Reinforced Concrete                                                        |
| Anchoring | Option A - (4) 1/2" Threaded<br>Inserts<br>Option B - (1) 4" dia x14" Core |
| Sealed    | Factory Sealed                                                             |