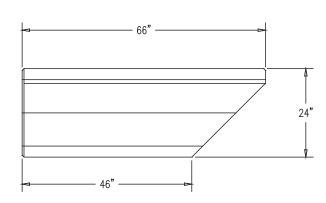

#### **Product Data**

| Size      | 66" x 24" x 35" h                       |
|-----------|-----------------------------------------|
| Weight    | 2,400 lbs                               |
| Material  | Reinforced Concrete                     |
| Anchoring | Option A - (4) 1/2" Threaded<br>Inserts |
| Sealed    | Factory Sealed                          |

## **ELEVATION VIEW**

**TOP VIEW** 