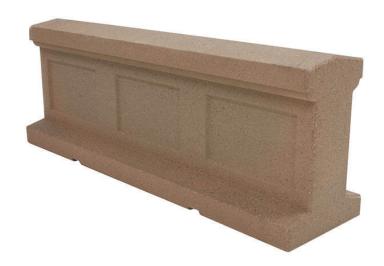

# **TF6222**

## 45 Degree Right End Concrete Barrier

#### **Product Data**

| Size      | 66" x 24" x 35" h                       |
|-----------|-----------------------------------------|
| Weight    | 2,400 lbs                               |
| Material  | Reinforced Concrete                     |
| Anchoring | Option A - (4) 1/2" Threaded<br>Inserts |
| Sealed    | Factory Sealed                          |