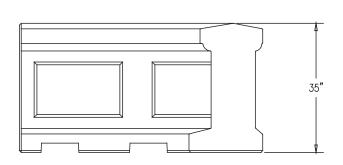

#### **Product Data**

| Size      | 66" x 24" x 35" h                       |
|-----------|-----------------------------------------|
| Weight    | 2,400 lbs                               |
| Material  | Reinforced Concrete                     |
| Anchoring | Option A - (4) 1/2" Threaded<br>Inserts |
| Sealed    | Factory Sealed                          |

## **ELEVATION VIEW**

**TOP VIEW** 