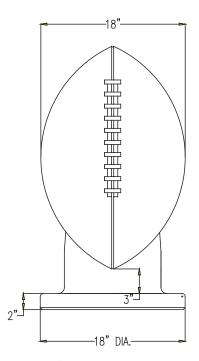

## **Product Data**

| Size      | 18" x 20" x 33 "h                      |
|-----------|----------------------------------------|
| Weight    | 495 lbs                                |
| Material  | Reinforced Concrete                    |
| Anchoring | Option A - (4) 1/2" Threaded<br>Insert |
| Sealed    | Factory Sealed                         |