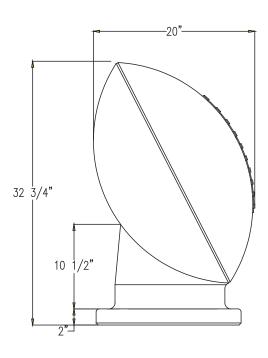

## **Product Data**

| Size      | 18" x 20" x 33 "h                      |
|-----------|----------------------------------------|
| Weight    | 495 lbs                                |
| Material  | Reinforced Concrete                    |
| Anchoring | Option A - (4) 1/2" Threaded<br>Insert |
| Sealed    | Factory Sealed                         |

FRONT ELEV. VIEW