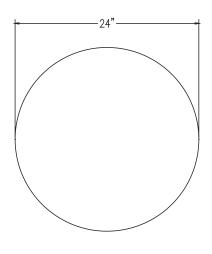

## **Product Data**

| Size      | 24" dia x 23 1/2 "h                                                     |
|-----------|-------------------------------------------------------------------------|
| Weight    | 750 lbs                                                                 |
| Material  | Reinforced Concrete                                                     |
| Anchoring | Option A - (3) 3/8" Threaded<br>Inserts<br>Option B - 4" dia x 14" Core |
| Sealed    | Factory Sealed                                                          |

**TOP VIEW** 