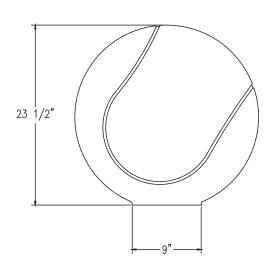

## **Product Data**

| Size      | 24" dia x 23 1/2 "h                                                     |
|-----------|-------------------------------------------------------------------------|
| Weight    | 750 lbs                                                                 |
| Material  | Reinforced Concrete                                                     |
| Anchoring | Option A - (3) 3/8" Threaded<br>Inserts<br>Option B - 4" dia x 14" Core |
| Sealed    | Factory Sealed                                                          |