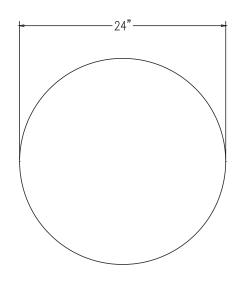

## **Product Data**

| Size      | 24" dia x 23 1/2 "h                                                     |
|-----------|-------------------------------------------------------------------------|
| Weight    | 750 lbs                                                                 |
| Material  | Reinforced Concrete                                                     |
| Anchoring | Option A - (3) 3/8" Threaded<br>Inserts<br>Option B - 4" dia x 14" Core |
| Sealed    | Factory Sealed                                                          |

**ELEVATION VIEW** 

**TOP VIEW** 