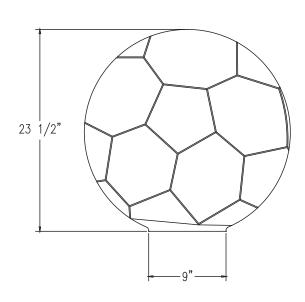

## **Product Data**

| Size      | 24" dia x 23 1/2 "h                                                     |
|-----------|-------------------------------------------------------------------------|
| Weight    | 750 lbs                                                                 |
| Material  | Reinforced Concrete                                                     |
| Anchoring | Option A - (3) 3/8" Threaded<br>Inserts<br>Option B - 4" dia x 14" Core |
| Sealed    | Factory Sealed                                                          |

**ELEVATION VIEW** 

**TOP VIEW** 