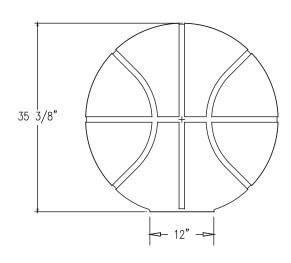

## **Product Data**

| Size      | 36" dia x 35 3/8" h                                                     |
|-----------|-------------------------------------------------------------------------|
| Weight    | 2,200 lbs                                                               |
| Material  | Reinforced Concrete                                                     |
| Anchoring | Option A - (3) 3/8" Threaded<br>Inserts<br>Option B - 4" dia x 14" Core |
| Sealed    | Factory Sealed                                                          |