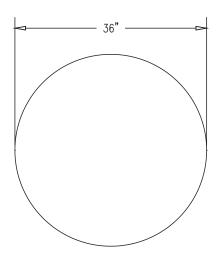

## **Product Data**

| Size      | 36" dia x 35 3/8" h                                                     |
|-----------|-------------------------------------------------------------------------|
| Weight    | 2,200 lbs                                                               |
| Material  | Reinforced Concrete                                                     |
| Anchoring | Option A - (3) 3/8" Threaded<br>Inserts<br>Option B - 4" dia x 14" Core |
| Sealed    | Factory Sealed                                                          |

**TOP VIEW** 