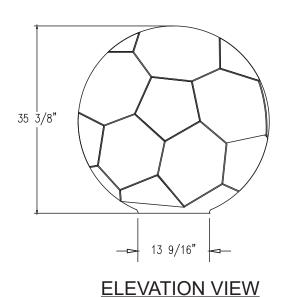

## Soccer Ball Concrete Bollard

## **Product Data**

| Size      | 36" dia x 35 3/8" h                                                     |
|-----------|-------------------------------------------------------------------------|
| Weight    | 2,200 lbs                                                               |
| Material  | Reinforced Concrete                                                     |
| Anchoring | Option A - (3) 3/8" Threaded<br>Inserts<br>Option B - 4" dia x 14" Core |
| Sealed    | Factory Sealed                                                          |