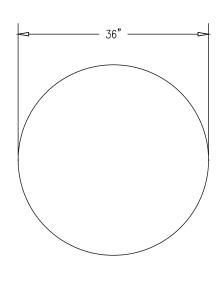

## **Product Data**

| Size      | 36" dia x 35 3/8" h                                                     |
|-----------|-------------------------------------------------------------------------|
| Weight    | 2,200 lbs                                                               |
| Material  | Reinforced Concrete                                                     |
| Anchoring | Option A - (3) 3/8" Threaded<br>Inserts<br>Option B - 4" dia x 14" Core |
| Sealed    | Factory Sealed                                                          |

**TOP VIEW** 