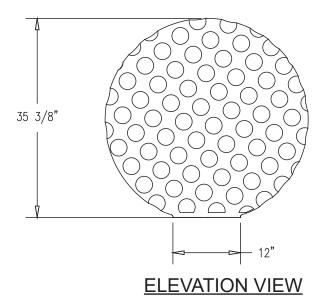

## **Product Data**

| Size      | 36" dia x 35 3/8" h                                                     |
|-----------|-------------------------------------------------------------------------|
| Weight    | 2,200 lbs                                                               |
| Material  | Reinforced Concrete                                                     |
| Anchoring | Option A - (3) 3/8" Threaded<br>Inserts<br>Option B - 4" dia x 14" Core |
| Sealed    | Factory Sealed                                                          |

**TOP VIEW** 