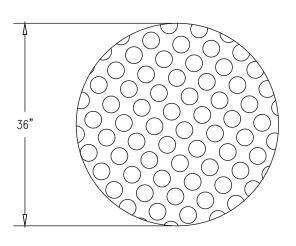

## **Product Data**

| Size      | 36" dia x 35 3/8" h                                                     |
|-----------|-------------------------------------------------------------------------|
| Weight    | 2,200 lbs                                                               |
| Material  | Reinforced Concrete                                                     |
| Anchoring | Option A - (3) 3/8" Threaded<br>Inserts<br>Option B - 4" dia x 14" Core |
| Sealed    | Factory Sealed                                                          |

**TOP VIEW** 