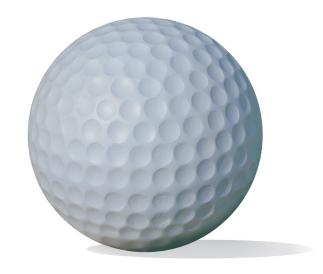

## **TF6208**

## Golf Ball Concrete Bollard

## **Product Data**

| Size      | 36" dia x 35 3/8" h                                                     |
|-----------|-------------------------------------------------------------------------|
| Weight    | 2,200 lbs                                                               |
| Material  | Reinforced Concrete                                                     |
| Anchoring | Option A - (3) 3/8" Threaded<br>Inserts<br>Option B - 4" dia x 14" Core |
| Sealed    | Factory Sealed                                                          |







**TOP VIEW** 

## Site Furnishings Limited Warranty:

For a period of two (2) years for concrete products, one (1) year for plastic products and five (5) years for metal products when the customer has received their product, Wausau Tile, Inc. warrants its concrete products against defects in workmanship and materials per industry standards. This warranty does not cover the above products for cracking and faulting caused by settling due to an improper base; nor does it cover damage caused by impact, vandalism or natural disaster.