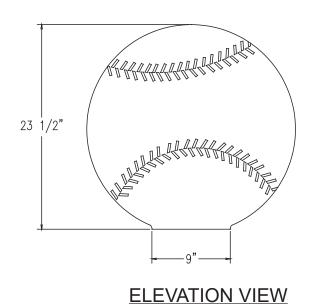

## **Product Data**

| Size      | 24" dia x 23 1/2" h                                                     |
|-----------|-------------------------------------------------------------------------|
| Weight    | 750 lbs                                                                 |
| Material  | Reinforced Concrete                                                     |
| Anchoring | Option A - (3) 3/8" Threaded<br>Inserts<br>Option B - 4" dia x 14" Core |
| Sealed    | Factory Sealed                                                          |