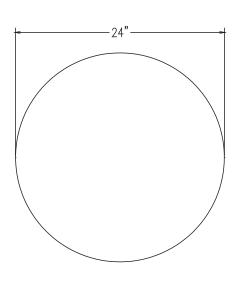

## **Product Data**

| Size      | 24" dia x 23 1/2" h                                                     |
|-----------|-------------------------------------------------------------------------|
| Weight    | 750 lbs                                                                 |
| Material  | Reinforced Concrete                                                     |
| Anchoring | Option A - (3) 3/8" Threaded<br>Inserts<br>Option B - 4" dia x 14" Core |
| Sealed    | Factory Sealed                                                          |

**TOP VIEW** 