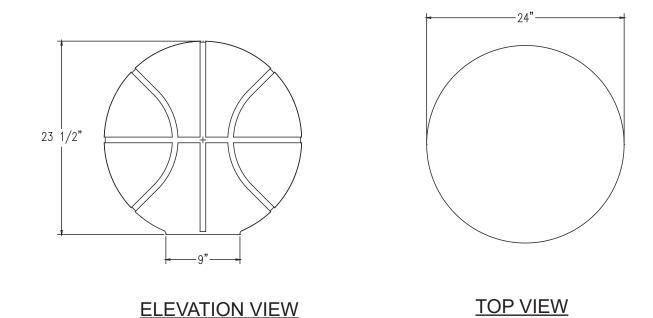

## Product Data

| Size      | 24″ dia x 23 1/2″ h                                                     |
|-----------|-------------------------------------------------------------------------|
| Weight    | 750 lbs                                                                 |
| Material  | Reinforced Concrete                                                     |
| Anchoring | Option A - (3) 3/8" Threaded<br>Inserts<br>Option B - 4" dia x 14" Core |
| Sealed    | Factory Sealed                                                          |