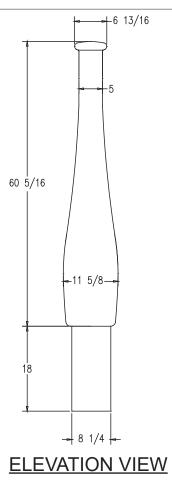

## Product Data

| Size      | 12″ dia x 78″ h           |
|-----------|---------------------------|
| Weight    | 410 lbs                   |
| Material  | Reinforced Concrete       |
| Anchoring | Option C - Inground Mount |
| Sealed    | Factory Sealed            |