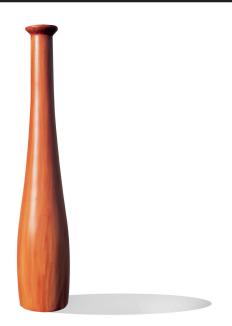

## Product Data

| Size      | 12″ dia x 78″ h           |
|-----------|---------------------------|
| Weight    | 410 lbs                   |
| Material  | Reinforced Concrete       |
| Anchoring | Option C - Inground Mount |
| Sealed    | Factory Sealed            |